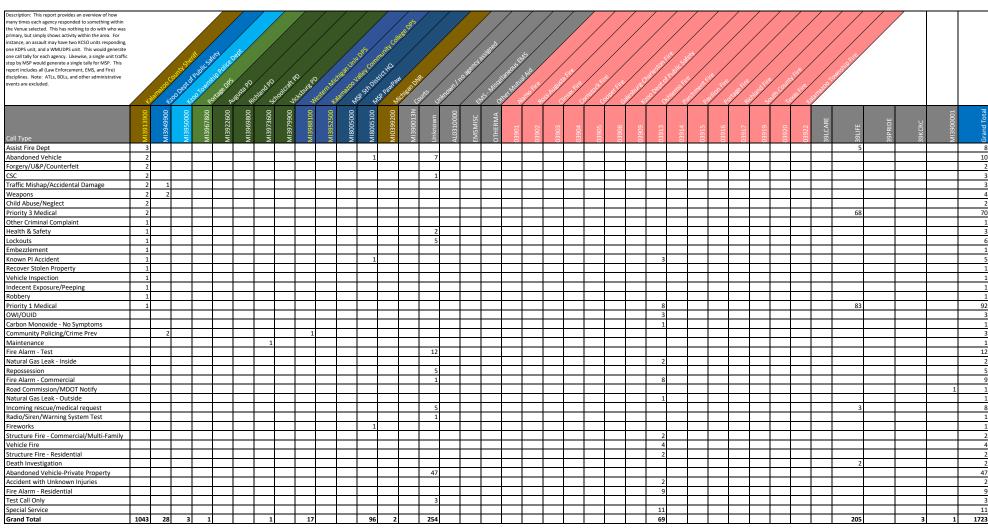

## **Activity by Agency**

Description: This report provides an overview of how many times each agency responded to something within the Venue selected. This has nothing to do with who was primary, but simply shows activity within the area. For instance, an assault may have two KCSO units responding. one KDPS unit, and a WMUDPS unit. This would generate one call tally for each agency. Likewise, a single unit traffic stop by MSP would generate a single tally for MSP. This MES SHIDERELING report includes all (Law Enforcement, EMS, and Fire) disciplines. Note: ATLs, BOLs, and other administrative vents are excluded. WI3979900 118005000 AI8005100 Suspicious 108 92 104 Trouble with Subject Traffic Stop 87 141 Check Welfare 66 75 Directed Patrol 57 57 50 47 Assist Person 911 Hangup(s) 41 94 138 36 37 Retail Fraud 36 Follow up 51 Alarm 33 41 44 PD Accident 29 25 26 Noise Complaint 20 Trespassing Disturbance/Fight 20 25 B&E/Larceny From Veh 19 19 18 32 Property Check - Commercial Larceny 18 Fraud 17 18 17 Motorist Assist Civil Calls 16 20 Assault/DV Property Check - Residential 15 23 Assist Other Department Hit & Run Accident 14 17 16 Peace Officer 13 Panhandler/Vagrant/Solicitor 11 13 Harassing TX/Texts Lost/Found Property 10 10 Service For Department 10 10 Warrant Service 12 Misd Traffic (DWLS) MDP Suicide/Attempt Vehicle Theft (UDAA) Crowd Traffic Hazard Runaway Animal Complaint Shots Fired Harrassment/Misc Criminal Felonious Assault Burglary/Illegal Entry VRDL/TICKETS Obs Justice Priority 2 Medical 41 Drugs/VCSA Parking Complaint Recover Stolen Vehicle Missing Person