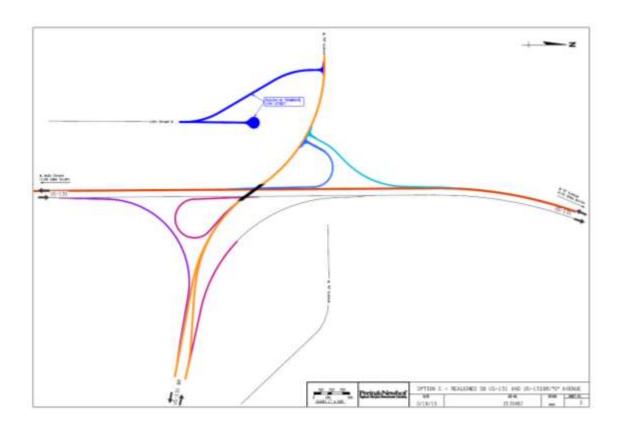

ON C: RE-ALIGN SB US-131 AND RE-ALIGN US-131BR TO BECOME G AVENUE

Length of Proposed Road Work - 27,500 Ft

Estimated Construction Cost - \$19,000,000

Estimated Design & Construction Engineering Cost - \$3,800,000

Estimated ROW Acquisition - 18.7 Acres \$125,000

Estimated total \$22,925,000

#### **Traffic Movements:**

This option is identical to Option B except it also would include the re-alignment of southbound US-131 to parallel the northbound lanes. This option would reduce the amount of ROW acquisition required as a majority of existing freeway ROW would be available.

This option would eliminate the free-flow movement of southbound US-131 to eastbound US-131BR. The US-131 Business Route would be reduced from a divided freeway to a two lane road, becoming G Avenue to the west.



# 4 NEXT STEPS

### US-131BR Interchange Options



### Summary of Layout Options

Prepared for: Kalamazoo Charter Township

> Oshtemo Charter Township

North Side Business Association

January 2015

This report is a summary of interchange options that were developed for the US-131/US-131 Business Route (BR). Stakeholders met several times with Prein&Newhof (P&N) to discuss important issues and provide background information. Previous traffic counts, property issues, prior reviews of the area, priority of connectivity, and other site issues were studied in order to develop these potential Options. Importance of connectivity to 10<sup>th</sup> Street, G Avenue, H Avenue, and Nichols Road were all prioritized by the stakeholders to help determine the best connection points to the local roa