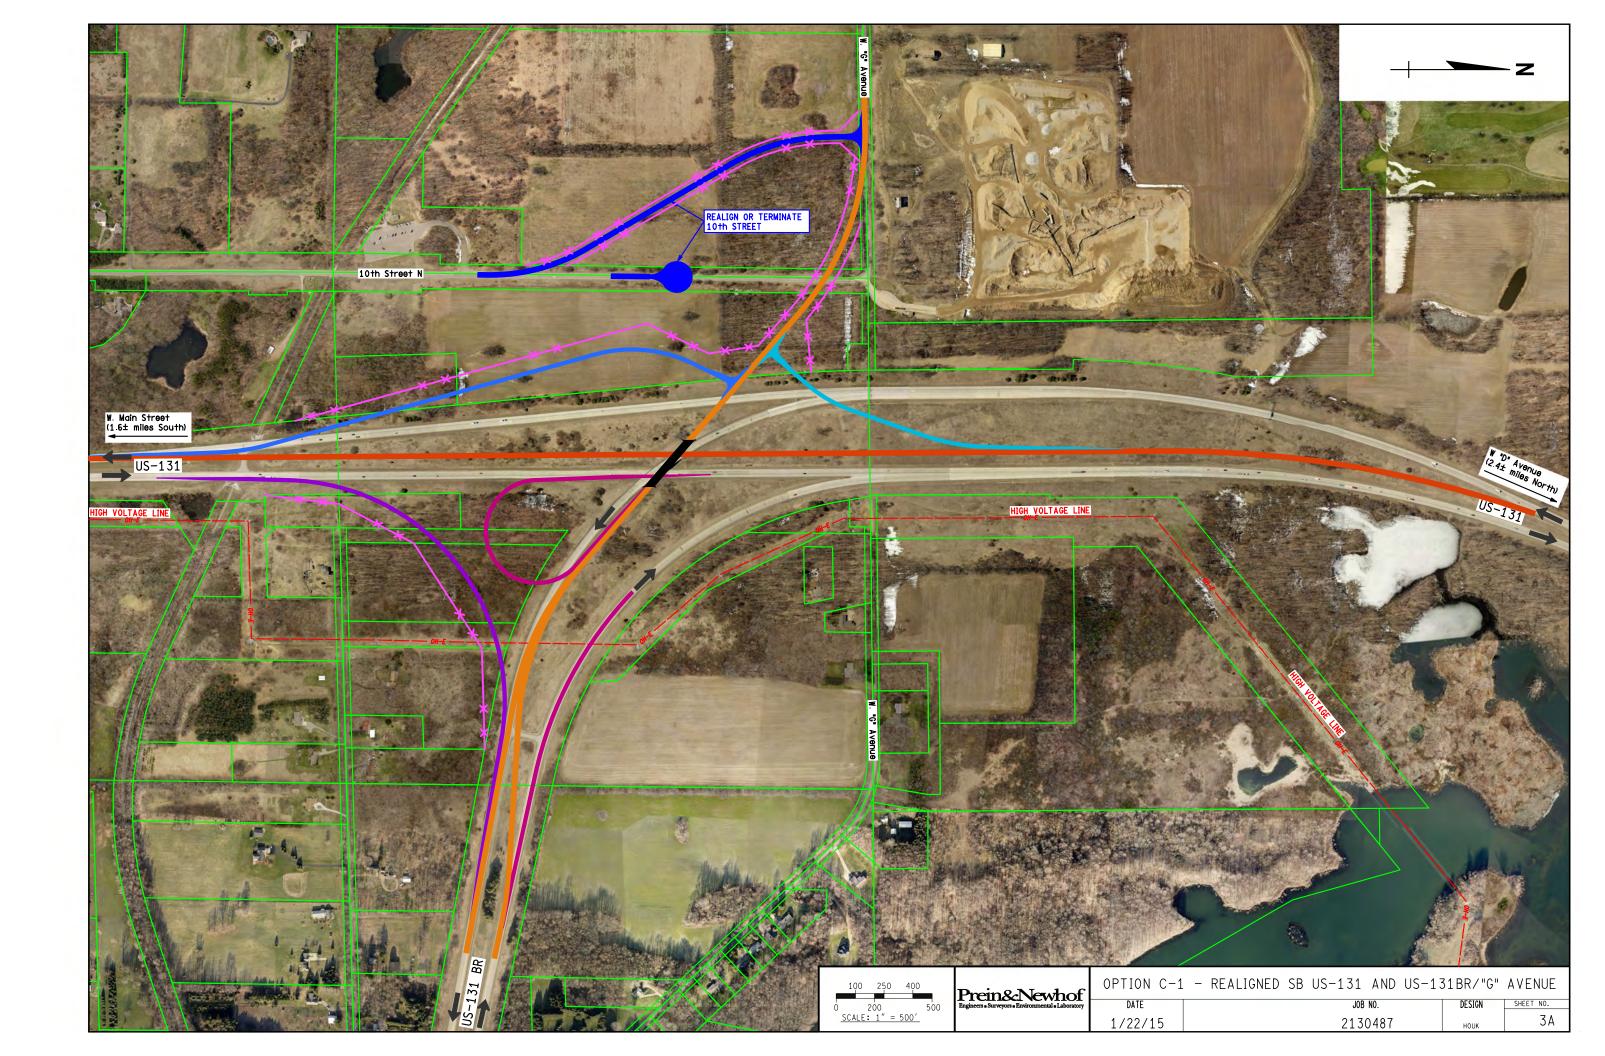

option is a modified Trumpet Type Interchange that would allow westbound traffic on US-131BR access to southbound US-131. The interchange shown would have a reduced speed of 40mph for the curve over US-131. For comparison, a radius for no reduction in speed (75mph design) would be approximately 4 times larger and not practical for this area.

#### OPTION F - NB US-131 to EB US-131BR

Length of Proposed Road Work - 3,700 Ft
Estimated Construction Cost - \$2,000,000
Estimated ROW Acquisition - 10.0 Acres \$70,000

This one option was considered to provide northbound US-131 traffic access to eastbound US-131BR. If constructed on its own it would possibly be perhaps the simplest ramp with the least amount of conflicts and additional work required.

# APPENDIX A INTERCHANGE PLAN LAYOUTS

















## APPENDIX B CONSTRUCTION ESTIMATES

| Option A: Connect "G" Avenue over US-131                                                                                                                                                                                                                                                   |                                                                  |                            | \$                         | 13,273,500.00                                                                                                                                   |
|-------------------------------------------------------------------------------------------------------------------------------------------------------------------------------------------------