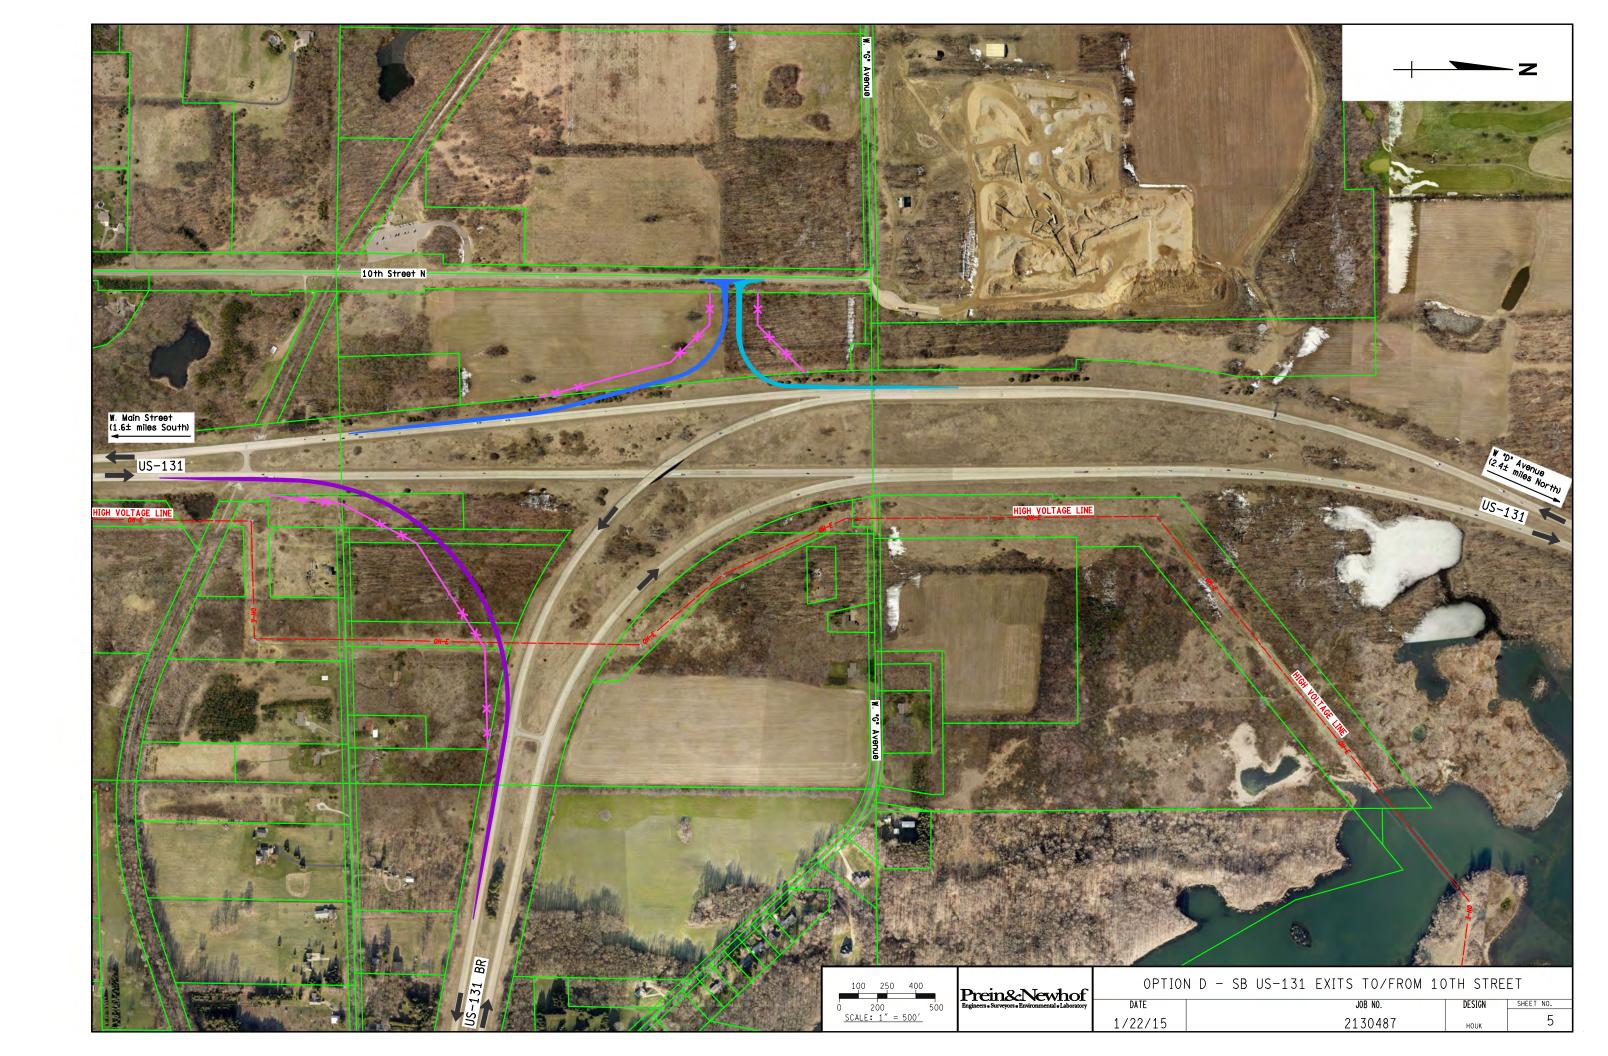

on is a modified Trumpet Type Interchange that would allow westbound traffic on US-131BR access to southbound US-131. The interchange shown would have a reduced speed of 40mph for the curve over US-131. For comparison, a radius for no reduction in speed (75mph design) would be approximately 4 times larger and not practical for this area.

#### OPTION F - NB US-131 to EB US-131BR

Length of Proposed Road Work - 3,700 Ft
Estimated Construction Cost - \$2,000,000
Estimated ROW Acquisition - 10.0 Acres \$70,000

This one option was considered to provide northbound US-131 traffic access to eastbound US-131BR. If constructed on its own it would possibly be perhaps the simplest ramp with the least amount of conflicts and additional work required.

# APPENDIX A INTERCHANGE PLAN LAYOUTS

















## APPENDIX B CONSTRUCTION ESTIMATES

| Option A: Connect "G" Avenue over US-131                                                                                                                                                                                                                                                   |                                                                  |                            | \$                         | 13,273,500.00                                                                                                                                   |
|-----------------------------------------------------------------------------------------------------------------------------------------------------------------------------------------------------