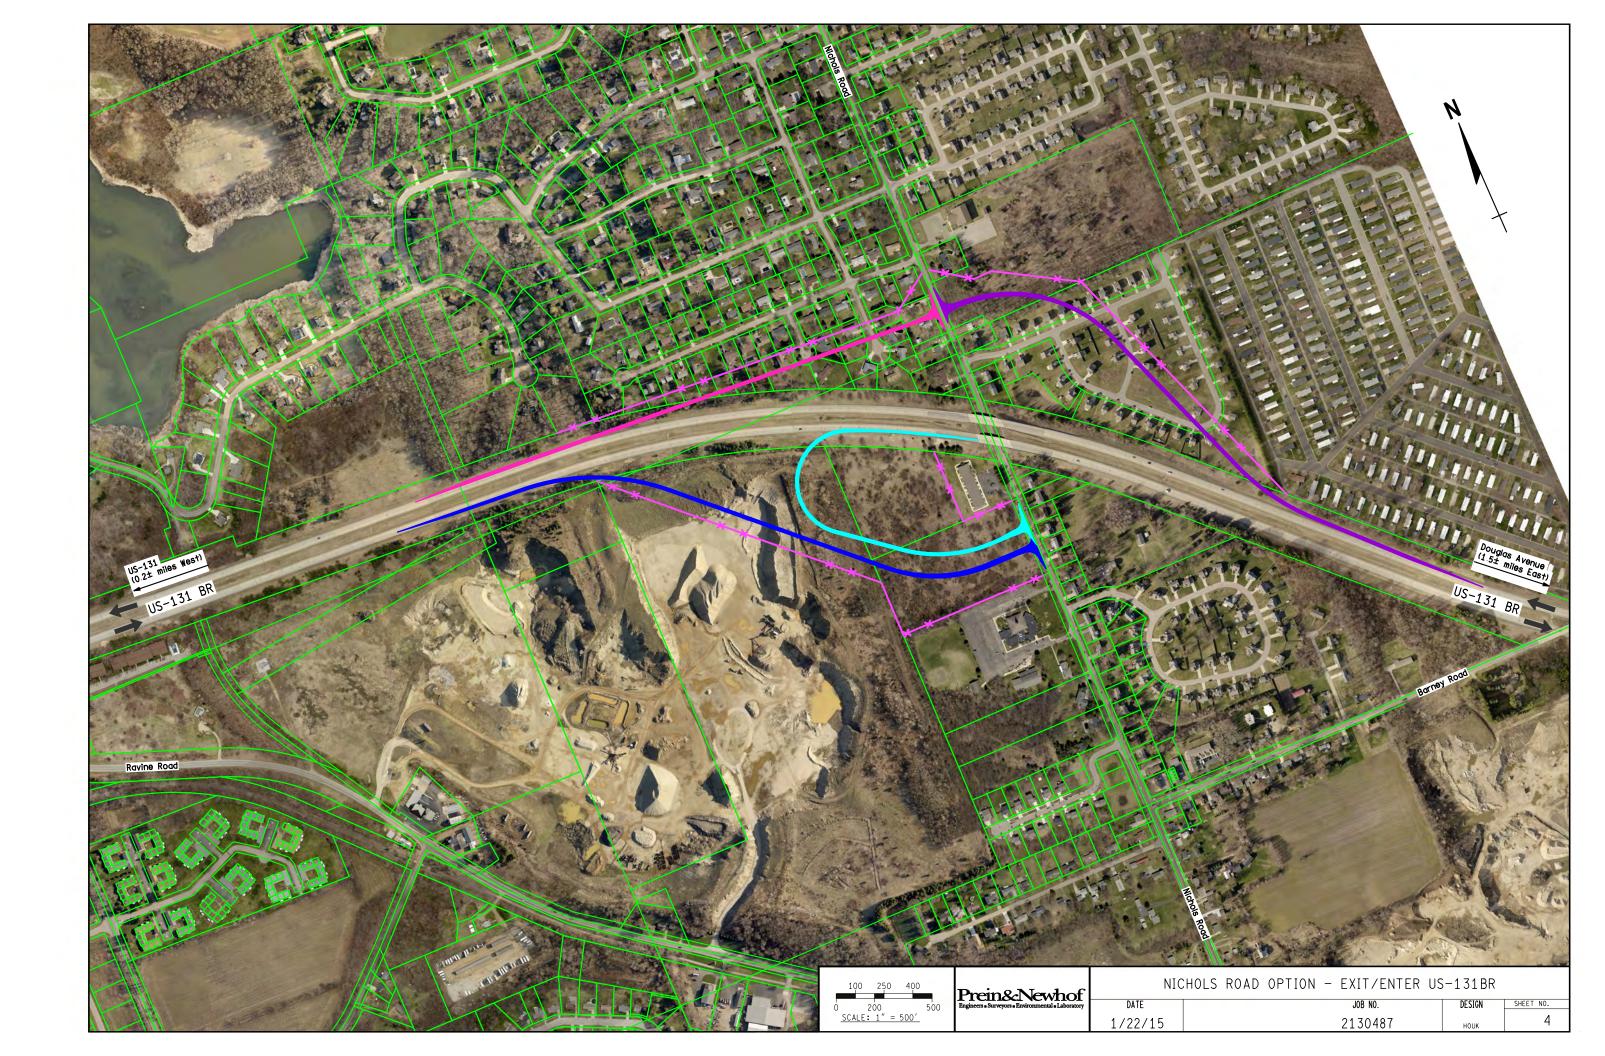

tion is a modified Trumpet Type Interchange that would allow westbound traffic on US-131BR access to southbound US-131. The interchange shown would have a reduced speed of 40mph for the curve over US-131. For comparison, a radius for no reduction in speed (75mph design) would be approximately 4 times larger and not practical for this area.

#### OPTION F - NB US-131 to EB US-131BR

Length of Proposed Road Work - 3,700 Ft
Estimated Construction Cost - \$2,000,000
Estimated ROW Acquisition - 10.0 Acres \$70,000

This one option was considered to provide northbound US-131 traffic access to eastbound US-131BR. If constructed on its own it would possibly be perhaps the simplest ramp with the least amount of conflicts and additional work required.

# APPENDIX A INTERCHANGE PLAN LAYOUTS

















## APPENDIX B CONSTRUCTION ESTIMATES

| Option A: Connect "G" Avenue over US-131                                                                                                                                                                                                                                                   |                                                                  |                            | \$                         | 13,273,500.00                                                                                                                                   |
|---------------------------------------------------------------------------------------------------------------------------------------------------------------------------------------------------