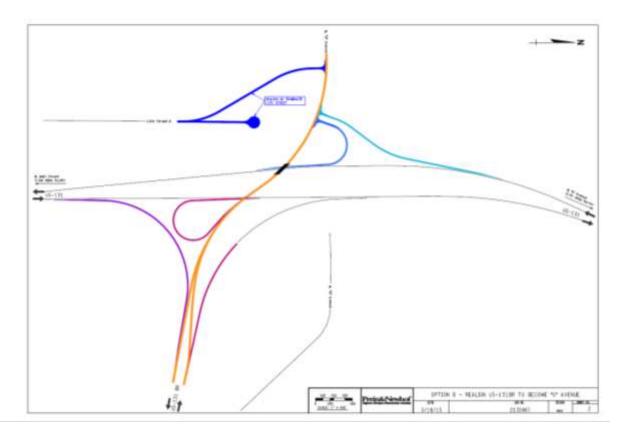

ements:**

This option combines G Avenue with US-131BR. US-131BR would be reduced from a divided freeway on the east side of US-131, to a two lane road, becoming G Avenue to the west.

This option would eliminate the free-flow movement of the southbound US-131 ramp to eastbound US-131BR. Traffic travelling southbound US-131 to eastbound US-131BR would exist the freeway, travel east on G Avenue crossing the freeway, and then would continue on US-131BR towards Kalamazoo. This traffic configuration is not ideal.

Traffic travelling westbound US-131BR to southbound US-131 would merge down to one lane, cross over US-131, and enter southbound US-131 from the ramp on the west side of the freeway.

Traffic travelling westbound US-131BR to northbound US-131 would be able to use the existing ramp.



# OPTION C: RE-ALIGN SB US-131 AND RE-ALIGN US-131BR TO BECOME G AVENUE

Length of Proposed Road Work - 27,500 Ft

Estimated Construction Cost - \$19,000,000

Estimated Design & Construction Engineering Cost - \$3,800,000

Estimated ROW Acquisition - 18.7 Acres \$125,000

Estimated total \$22,925,000

#### **Traffic Movements:**

This option is identical to Option B except it also would include the re-alignment of southbound US-131 to parallel the northbound lanes. This option would reduce the amount of ROW acquisition required as a majority of existing freeway ROW would be available.

This option would eliminate the free-flow movement of southbound US-131 to eastbound US-131BR. The US-131 Business Route would be reduced from a divided freeway to a two lane road, becoming G Avenue to the