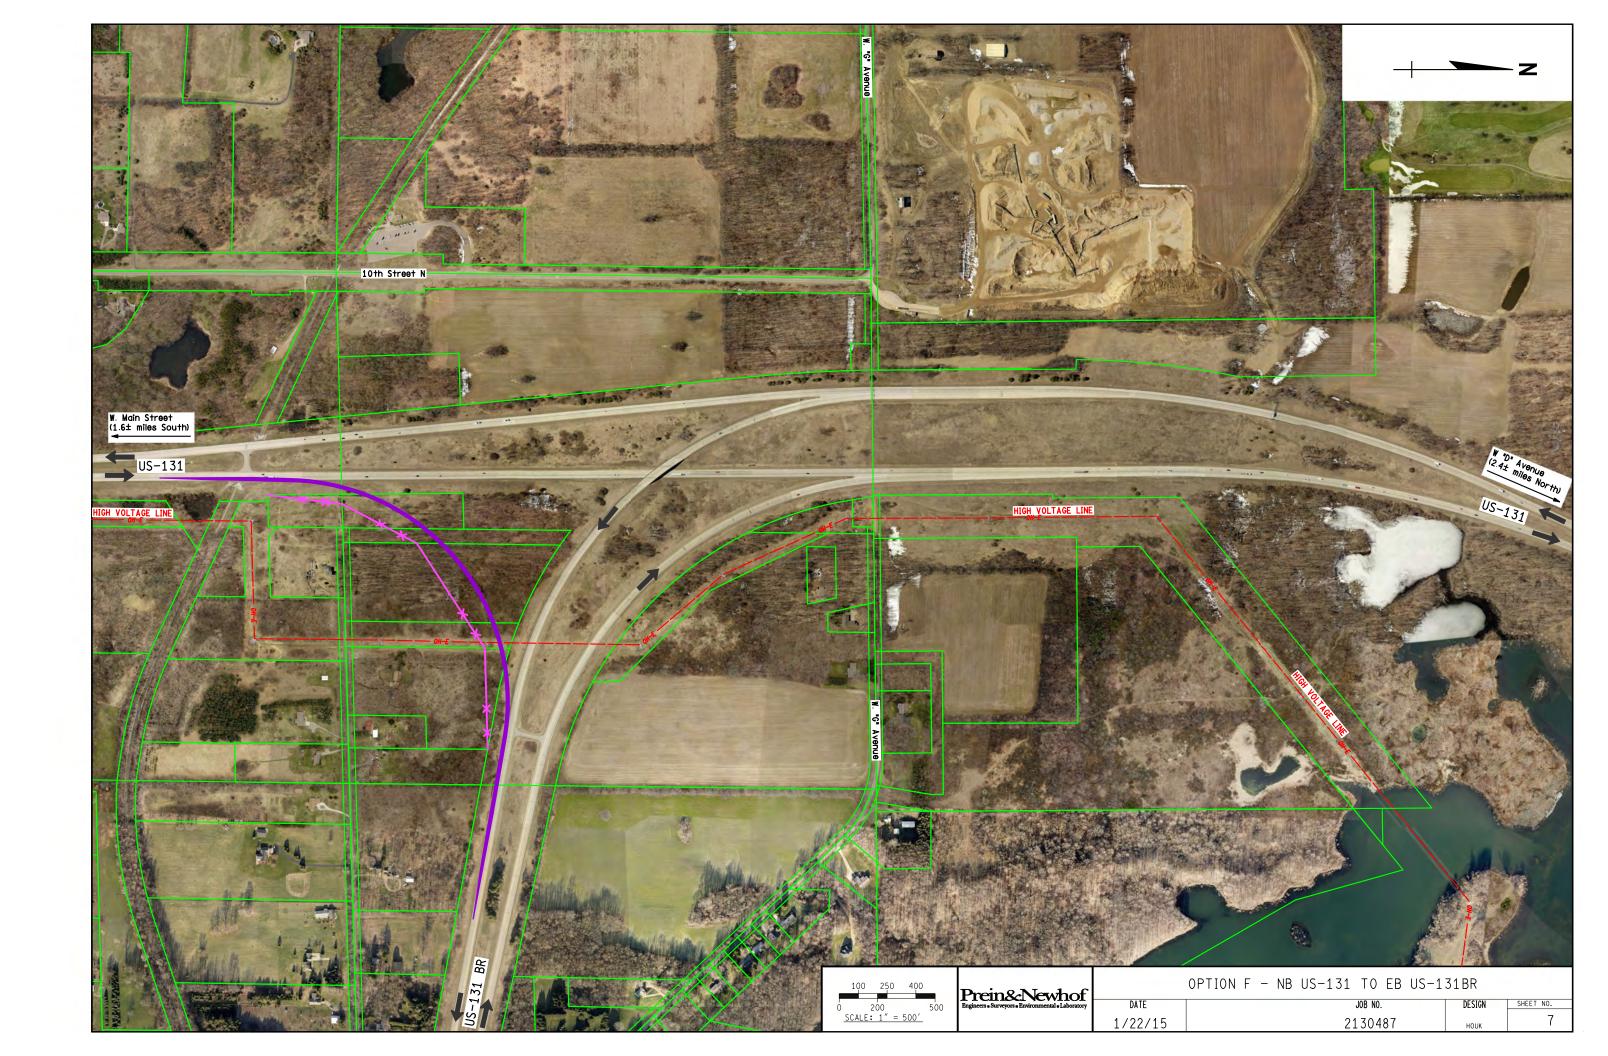

s a modified Trumpet Type Interchange that would allow westbound traffic on US-131BR access to southbound US-131. The interchange shown would have a reduced speed of 40mph for the curve over US-131. For comparison, a radius for no reduction in speed (75mph design) would be approximately 4 times larger and not practical for this area.

#### OPTION F - NB US-131 to EB US-131BR

Length of Proposed Road Work - 3,700 Ft
Estimated Construction Cost - \$2,000,000
Estimated ROW Acquisition - 10.0 Acres \$70,000

This one option was considered to provide northbound US-131 traffic access to eastbound US-131BR. If constructed on its own it would possibly be perhaps the simplest ramp with the least amount of conflicts and additional work required.

# APPENDIX A INTERCHANGE PLAN LAYOUTS

















## APPENDIX B CONSTRUCTION ESTIMATES

| Option A: Connect "G" Avenue over US-131                                                                                                                                                                                                                                                   |                                                                  |                            | \$                         | 13,273,500.00                                                                                                                                   |
|---------------------------------------------------------------------------------------------------------------------------------------------------------------------------------------------------------