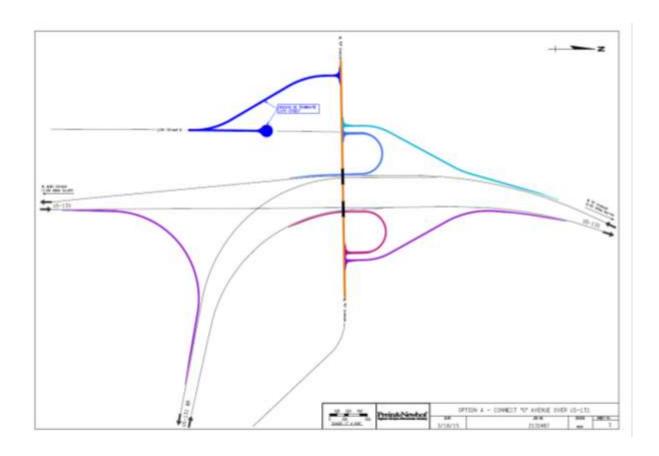

a ramp for northbound US-131 traffic access to eastbound US-131BR. This ramp has been included in all Options.

#### OPTION A: CONNECT G AVENUE OVER US-131

Length of Proposed Road Work - 19,000 Ft

Estimated Construction Cost - \$13,500,000

Estimated Design & Construction Engineering Cost - \$2,700,000

Estimated ROW Acquisition - 43.4 Acres \$295,000

Estimated total \$16,495,000

#### **Traffic Movements:**

This option would maintain the existing US-131 freeway configuration and new freeway access would be provided via the local street - G Avenue. Currently this street terminates on either side of US-131.

Traffic travelling westbound US-131BR to southbound US-131 would exit to G Avenue, crossing over US-131, and enter southbound US-131 from the ramp on the west side of the freeway.



#### OPTION B: RE-ALIGN US-131BR TO BECOME G AVENUE

| Estimated Construction Cost –                      | \$12,000,000 |
|----------------------------------------------------|--------------|
| Estimated Design & Construction Engineering Cost – | \$2,400,000  |
| Estimated ROW Acquisition – 26.2 Acres             | \$165,000    |
| Estimated total                                    | \$14,565,000 |

#### **Traffic Movements:**

This option combines G Avenue with US-131BR. US-131BR would be reduced from a divided freeway on the east side of US-131, to a two lane road, becoming G Avenue to the west.

This option would eliminate the free-flow movement of the southbound US-131 ramp to eastbound US-131BR. Traffic travelling southbound US-131 to eastbound US-131BR would exist the freeway, tra