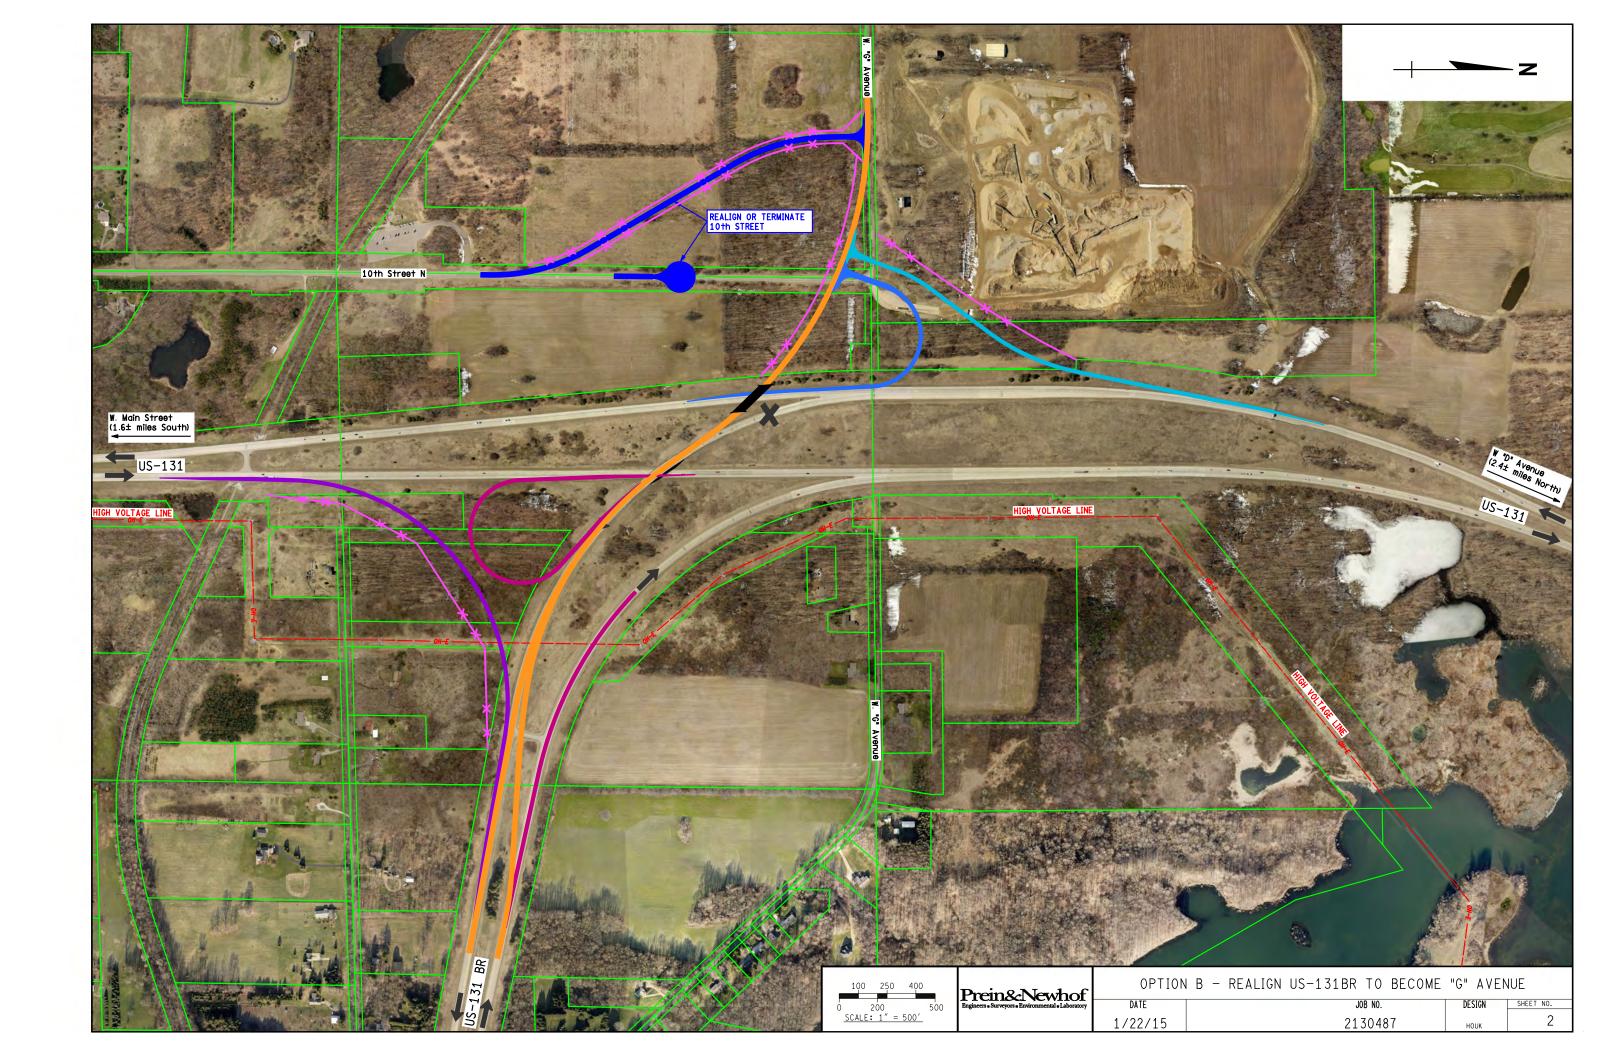

his option is a modified Trumpet Type Interchange that would allow westbound traffic on US-131BR access to southbound US-131. The interchange shown would have a reduced speed of 40mph for the curve over US-131. For comparison, a radius for no reduction in speed (75mph design) would be approximately 4 times larger and not practical for this area.

#### OPTION F - NB US-131 to EB US-131BR

Length of Proposed Road Work - 3,700 Ft
Estimated Construction Cost - \$2,000,000
Estimated ROW Acquisition - 10.0 Acres \$70,000

This one option was considered to provide northbound US-131 traffic access to eastbound US-131BR. If constructed on its own it would possibly be perhaps the simplest ramp with the least amount of conflicts and additional work required.

# APPENDIX A INTERCHANGE PLAN LAYOUTS

















## APPENDIX B CONSTRUCTION ESTIMATES

| Option A: Connect "G" Avenue over US-131                                                                                                                                                                                                                                                   |                                                                  |                            | \$                         | 13,273,500.00                                                                                                                                   |
|---------------------------------------------------------------------------------------------------------------------------------------------------------------------------------------------