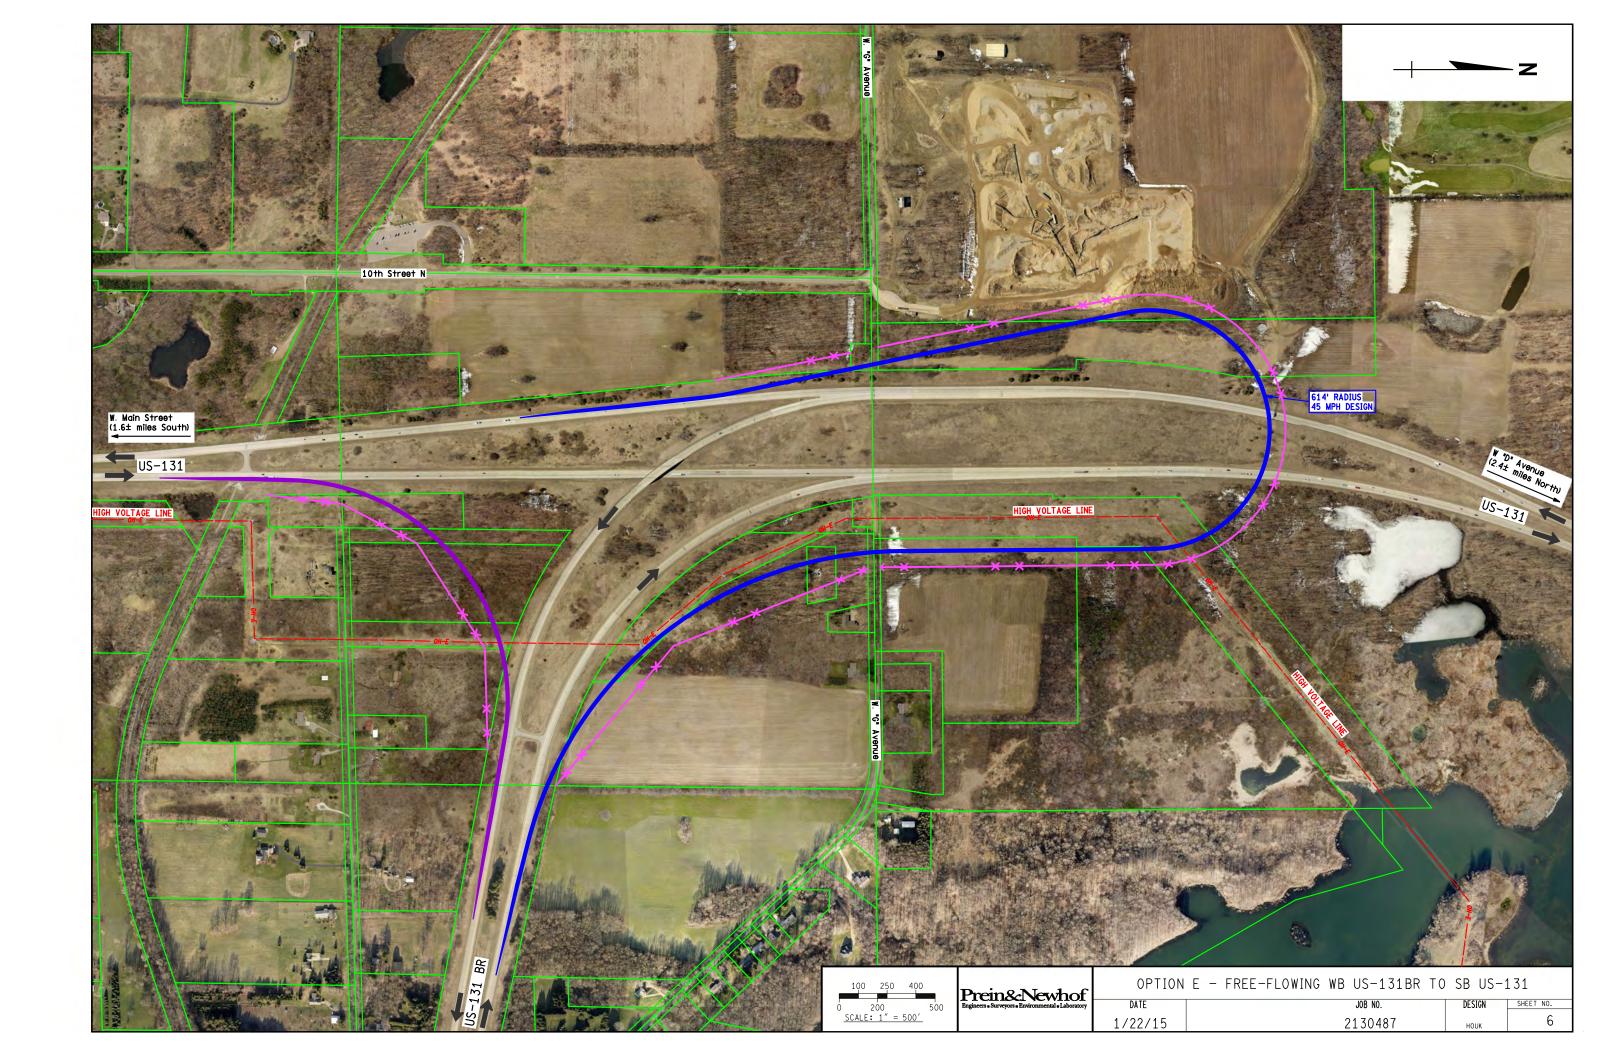

is a modified Trumpet Type Interchange that would allow westbound traffic on US-131BR access to southbound US-131. The interchange shown would have a reduced speed of 40mph for the curve over US-131. For comparison, a radius for no reduction in speed (75mph design) would be approximately 4 times larger and not practical for this area.

#### OPTION F - NB US-131 to EB US-131BR

Length of Proposed Road Work - 3,700 Ft
Estimated Construction Cost - \$2,000,000
Estimated ROW Acquisition - 10.0 Acres \$70,000

This one option was considered to provide northbound US-131 traffic access to eastbound US-131BR. If constructed on its own it would possibly be perhaps the simplest ramp with the least amount of conflicts and additional work required.

# APPENDIX A INTERCHANGE PLAN LAYOUTS

















## APPENDIX B CONSTRUCTION ESTIMATES

| Option A: Connect "G" Avenue over US-131                                                                                                                                                                                                                                                   |                                                                  |                            | \$                         | 13,273,500.00                                                                                                                                   |
|-------------------------------------------------------------------------------------------------------------------------------------------------------------------------------------------------------