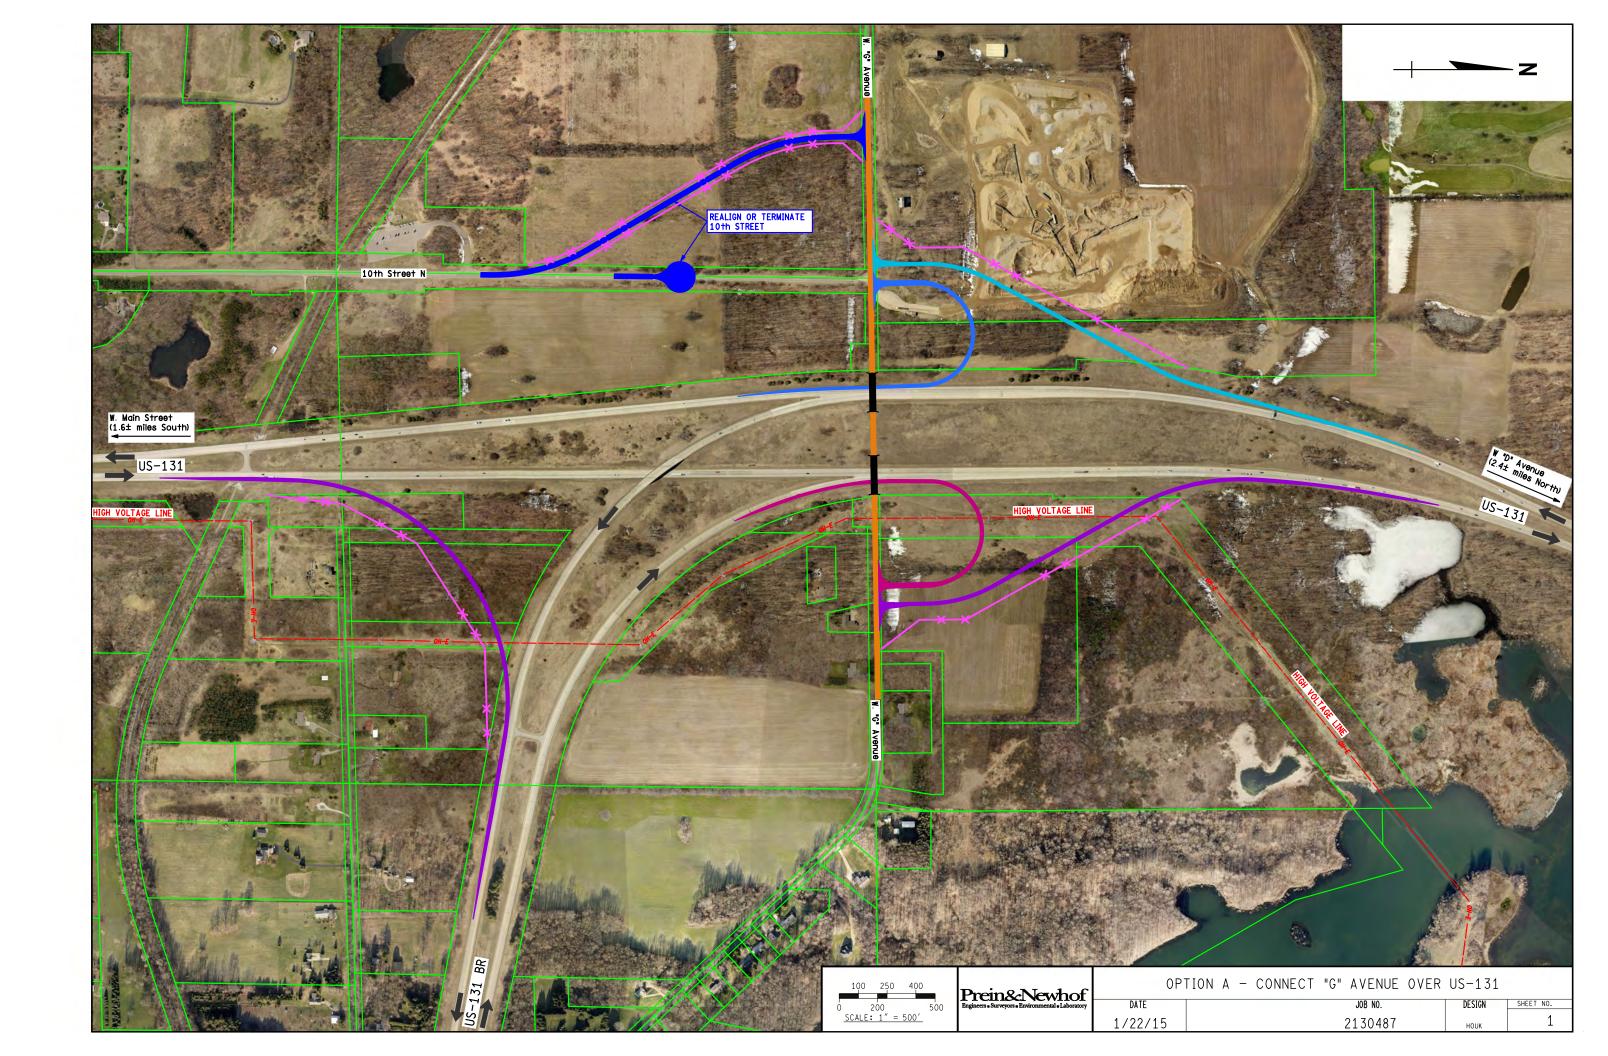

This option is a modified Trumpet Type Interchange that would allow westbound traffic on US-131BR access to southbound US-131. The interchange shown would have a reduced speed of 40mph for the curve over US-131. For comparison, a radius for no reduction in speed (75mph design) would be approximately 4 times larger and not practical for this area.

#### OPTION F - NB US-131 to EB US-131BR

Length of Proposed Road Work - 3,700 Ft
Estimated Construction Cost - \$2,000,000
Estimated ROW Acquisition - 10.0 Acres \$70,000

This one option was considered to provide northbound US-131 traffic access to eastbound US-131BR. If constructed on its own it would possibly be perhaps the simplest ramp with the least amount of conflicts and additional work required.

# APPENDIX A INTERCHANGE PLAN LAYOUTS

















## APPENDIX B CONSTRUCTION ESTIMATES

| Option A: Connect "G" Avenue over US-131                                                                                                                                                                                                                                                   |                                                                  |                            | \$                         | 13,273,500.00                                                                                                                                   |
|-------------------------------------------------------------------------------------------------------------------------------------------------------------------------------------------