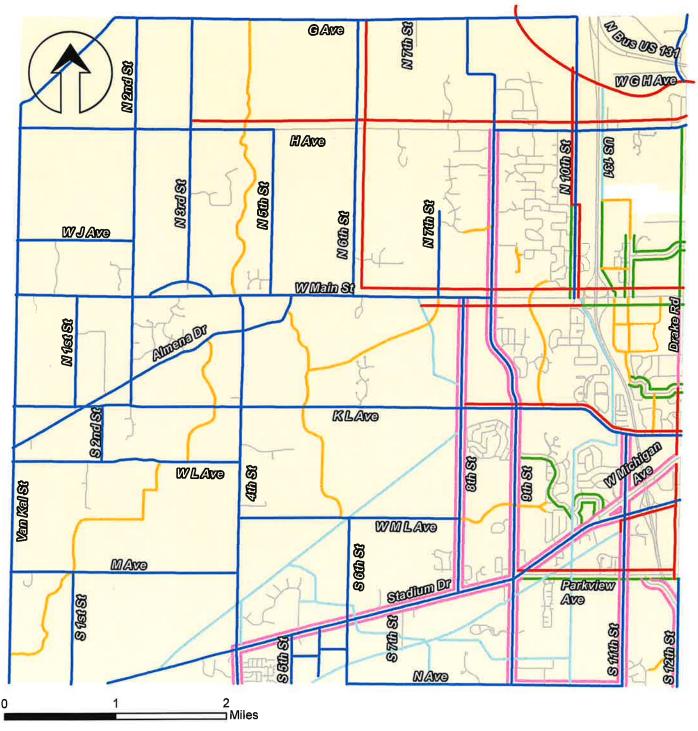

Public Works compiled a spreadsheet of all road segments identified to include a sidewalk or shared use path per the draft *Go! Green* Oshtemo Non-Motorized Plan. The spreadsheet is Attachment 1. Each segment was given scores representing traffic volume, route to school/park, planned road work, zoning, and environmental justice area. The specific scoring for each area is as follows:

- Traffic Volume Official traffic count from the Kalamazoo Area Transportation Study divided by 1000. This factor is the differentiator that prevents multiple road segments from all having the same score.
- Route to School or Park More likely to have children on the road segment 5 points
- Planned Road Work Potential cost savings 5 points
- Zoning Proxy for population density average of different zoning on the road segment
  - o Commercial/Village Commercial/Business Research Park = 10 points
  - $\circ$  R5 and R4 = 8 points
  - $\circ$  R3 = 6 points
  - $\circ$  R2 = 4 points
  - o R1 = 2 points
  - o Rural Residential and Agricultural = 0 points
  - o Industrial = 5 points
- Environmental Justice Area Proxy for low-income and elderly populations that are less likely to own a vehicle – 5 points