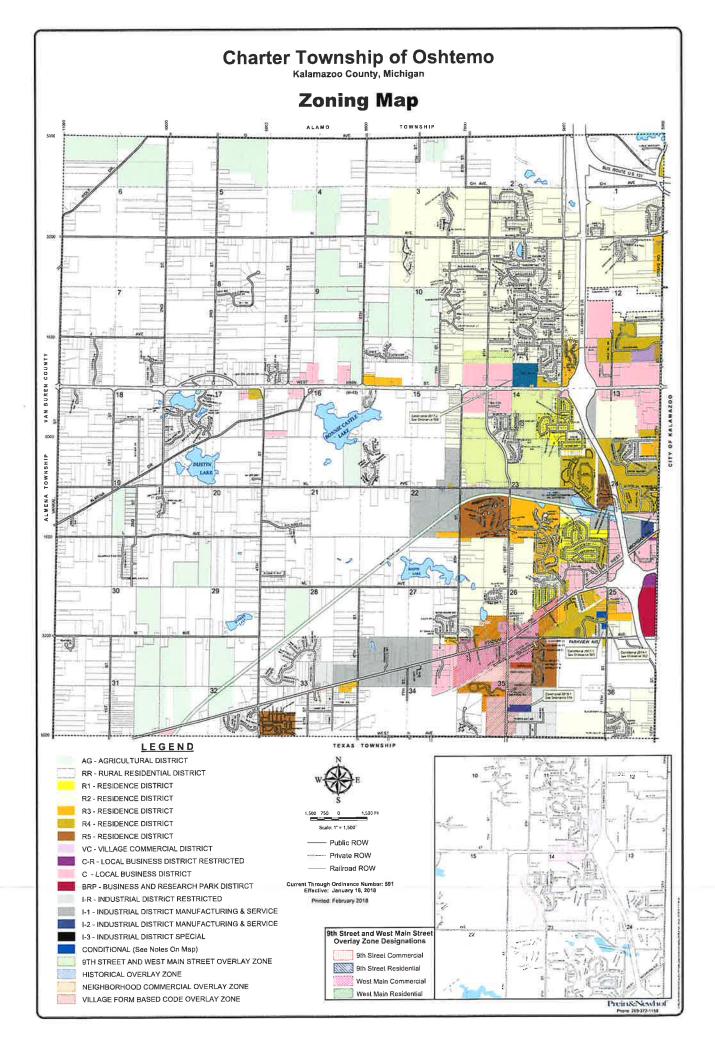

Public Works compiled a spreadsheet of all road segments identified to include a sidewalk or shared use path per the draft *Go! Green* Oshtemo Non-Motorized Plan. The spreadsheet is Attachment 1. Each segment was given scores representing traffic volume, route to school/park, planned road work, zoning, and environmental justice area. The specific scoring for each area is as follows:

- Traffic Volume Official traffic count from the Kalamazoo Area Transportation Study divided by 1000. This factor is the differentiator that prevents multiple road segments from all having the same score.
- Route to School or Park More likely to have children on the road segment 5 points
- Planned Road Work Potential cost savings 5 points
- Zoning Proxy for population density average of different zoning on the road segment
  - o Commercial/Village Commercial/Business Research Park = 10 points
  - $\circ$  R5 and R4 = 8 points
  - $\circ$  R3 = 6 points
  - $\circ$  R2 = 4 points
  - o R1 = 2 points
  - o Rural Residential and Agricultural = 0 points
  - o Industrial = 5 points
- Environmental Justice Area Proxy for low-income and elderly populations that are less likely to own a vehicle – 5 points