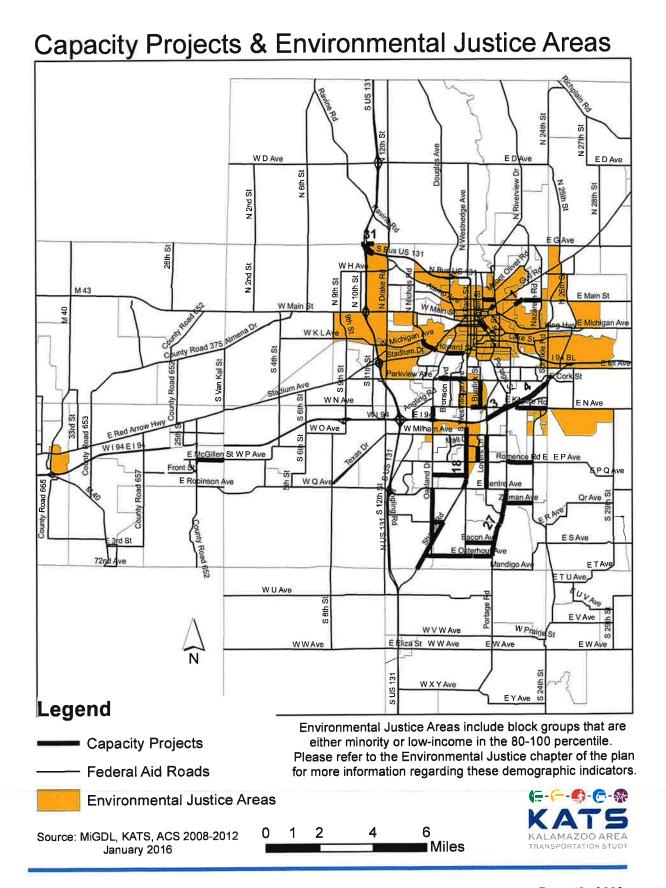

Public Works compiled a spreadsheet of all road segments identified to include a sidewalk or shared use path per the draft *Go! Green* Oshtemo Non-Motorized Plan. The spreadsheet is Attachment 1. Each segment was given scores representing traffic volume, route to school/park, planned road work, zoning, and environmental justice area. The specific scoring for each area is as follows:

- Traffic Volume Official traffic count from the Kalamazoo Area Transportation Study divided by 1000. This factor is the differentiator that prevents multiple road segments from all having the same score.
- Route to School or Park More likely to have children on the road segment 5 points
- Planned Road Work Potential cost savings 5 points
- Zoning Proxy for population density average of different zoning on the road segment
  - o Commercial/Village Commercial/Business Research Park = 10 points
  - $\circ$  R5 and R4 = 8 points
  - $\circ$  R3 = 6 points
  - $\circ$  R2 = 4 points
  - o R1 = 2 points
  - o Rural Residential and Agricultural = 0 points
  - o Industrial = 5 points
- Environmental Justice Area Proxy for low-income and elderly populations that are less likely to own a vehicle – 5 points