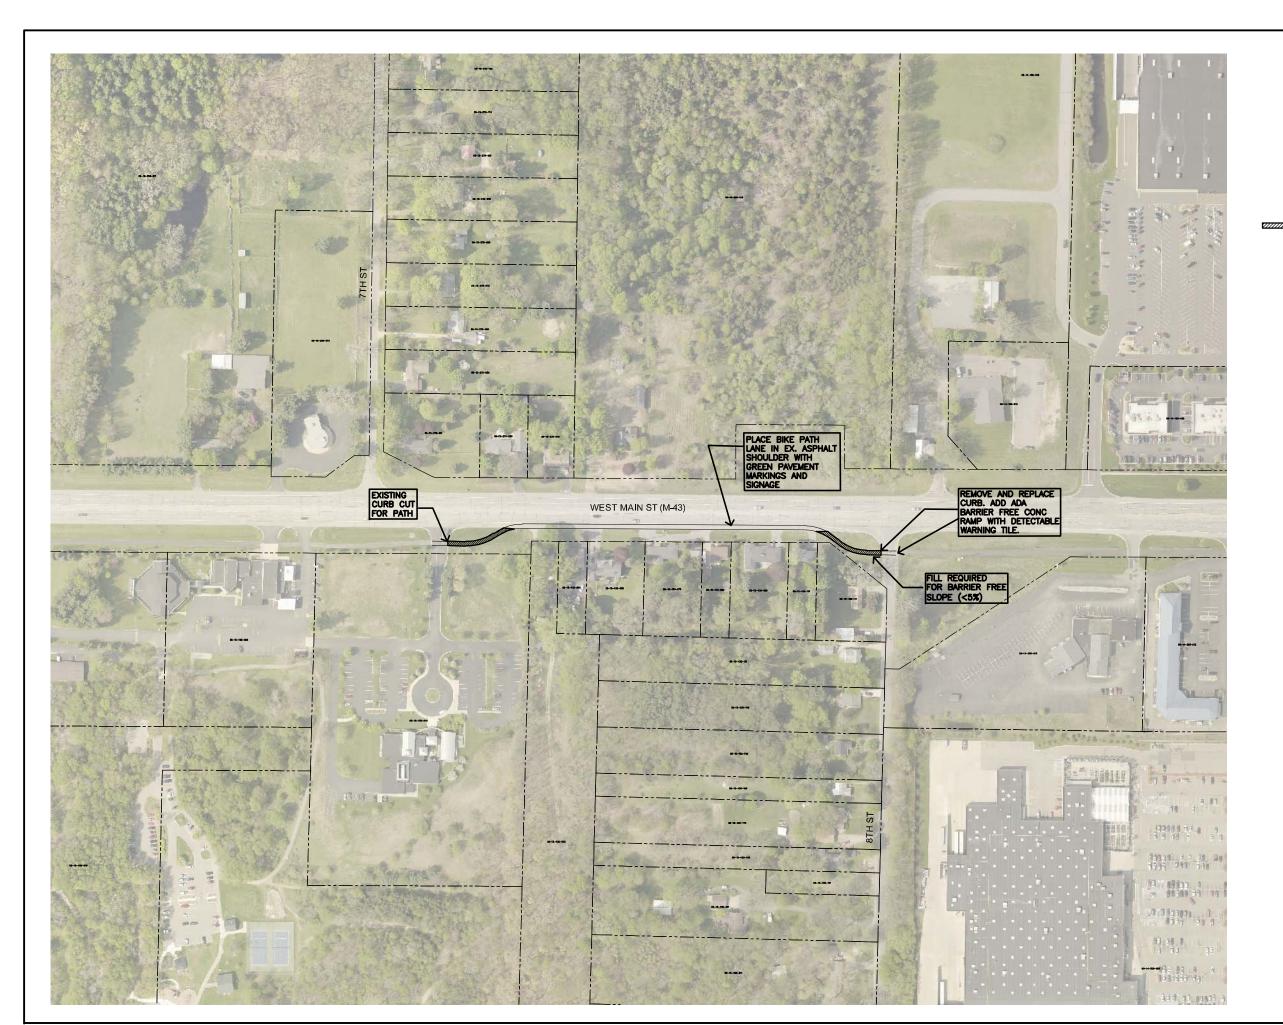

PROPOSED APPROXIMATE SIDEWALK LOCATION 10' WIDE ASPHALT

4798 Campus Drive Kalamazoo, MI 49008 P: 269.385.0011 F: 269.382.6972

Ø1

621 South Riverview Drive Kalamezoe, Michigan 49004 Phone (200) 551-5557 Fax (200) 551-2944 Landscape Architecture
Deban Flanning
Parks & Secretion
Campus & Institutional Flanning
Camp Flanning & Dougn

OSHTEMO TOWNSHIP
OSHTEMO TOWNSHIP, MICHIGAN
NEIGHBORHOOD SIDEWALK EXTENSION - PHASE 1
WEST MAIN AREA

DESIGN TEAM

DRAWING INFORMATION: 833250\_SW\_2 060418 pwamick

AUGUST 28, 2018 P13719

4798 Campus Drive Kalamazoo, MI 49008 P: 269.385.0011 F: 269.382.6972