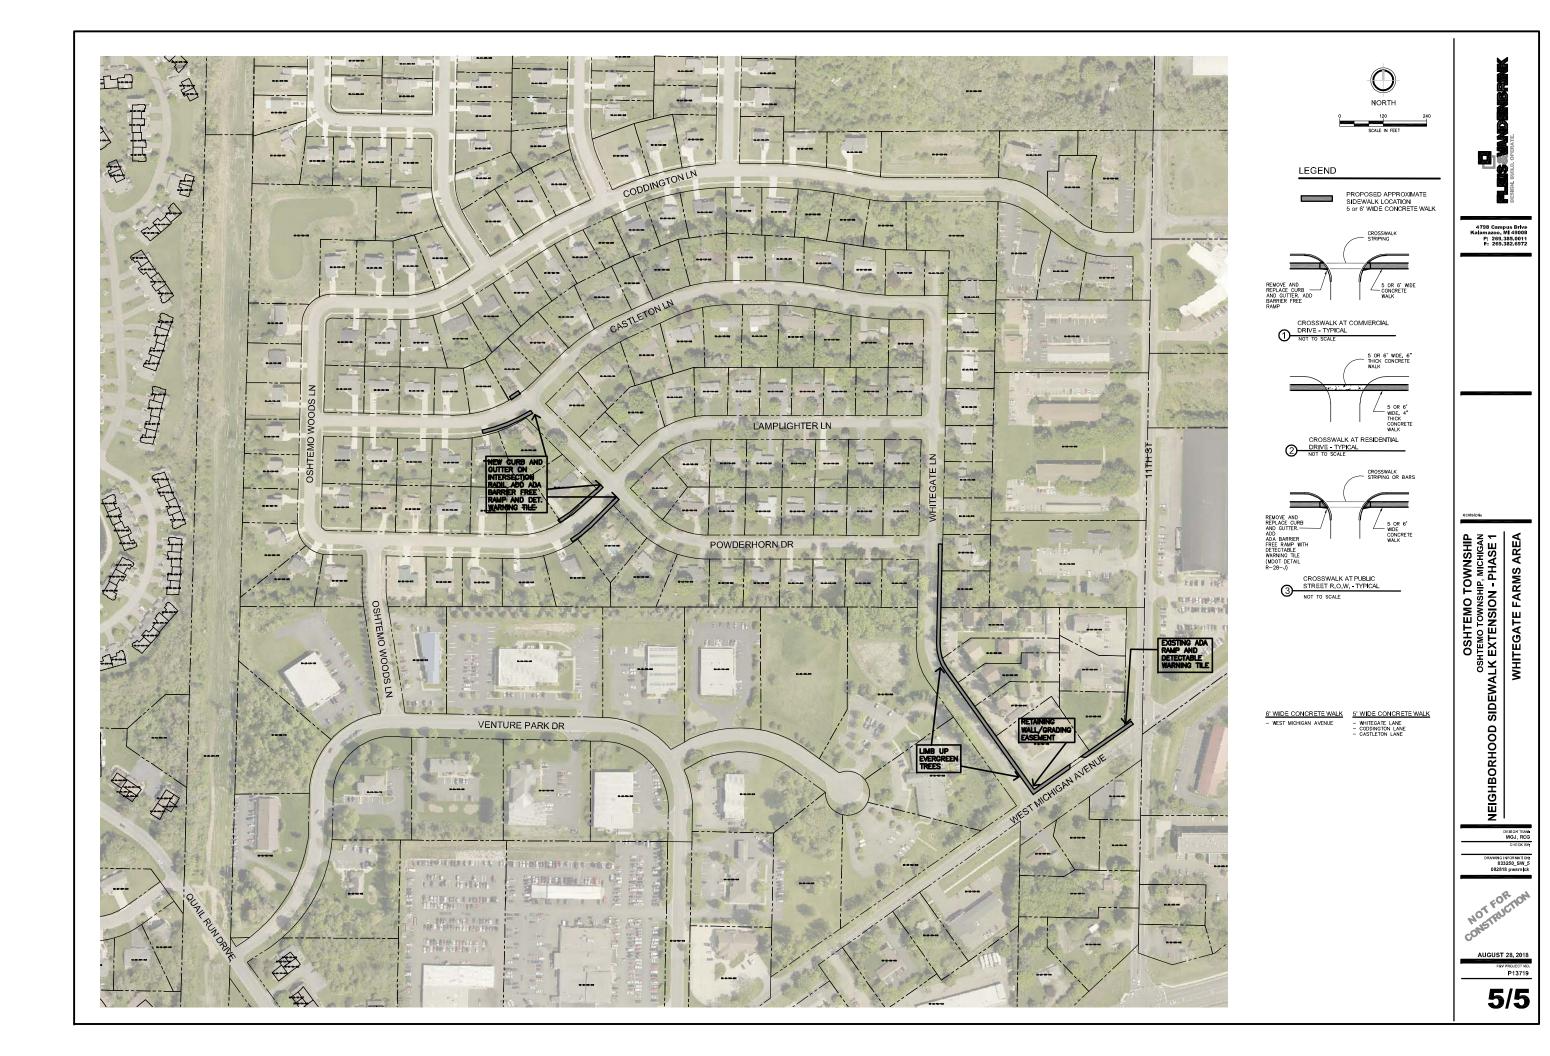

PROPOSED APPROXIMATE SIDEWALK LOCATION 5' WIDE CONCRETE WALK

CROSSWALK AT COMMERCIAL DRIVE - TYPICAL

/
5 OR 6'
WIDE, 4"
THICK
CONCRETE
WALK

CROSSWALK AT RESIDENTIAL
DRIVE - TYPICAL
NOT TO SCALE

CROSSWALK AT PUBLIC STREET R.O.W. - TYPICAL

- NOTE : ALL CONCRETE WALKS TO BE 6' WIDE

4798 Campus Drive Kalamazoo, MI 49008 P: 269.385.0011 F: 269.382.6972

/#/T

CO CONTROL OF CONTROL

521 South Riverview Drive Kalamanoo, Michigan 49004 Phone (200) 381–3367 Fax (200) 381–2944 Landsoape Architecture Urban Planning Parks & Recreation Campus & Institutional Planning Camp Planning & Besign