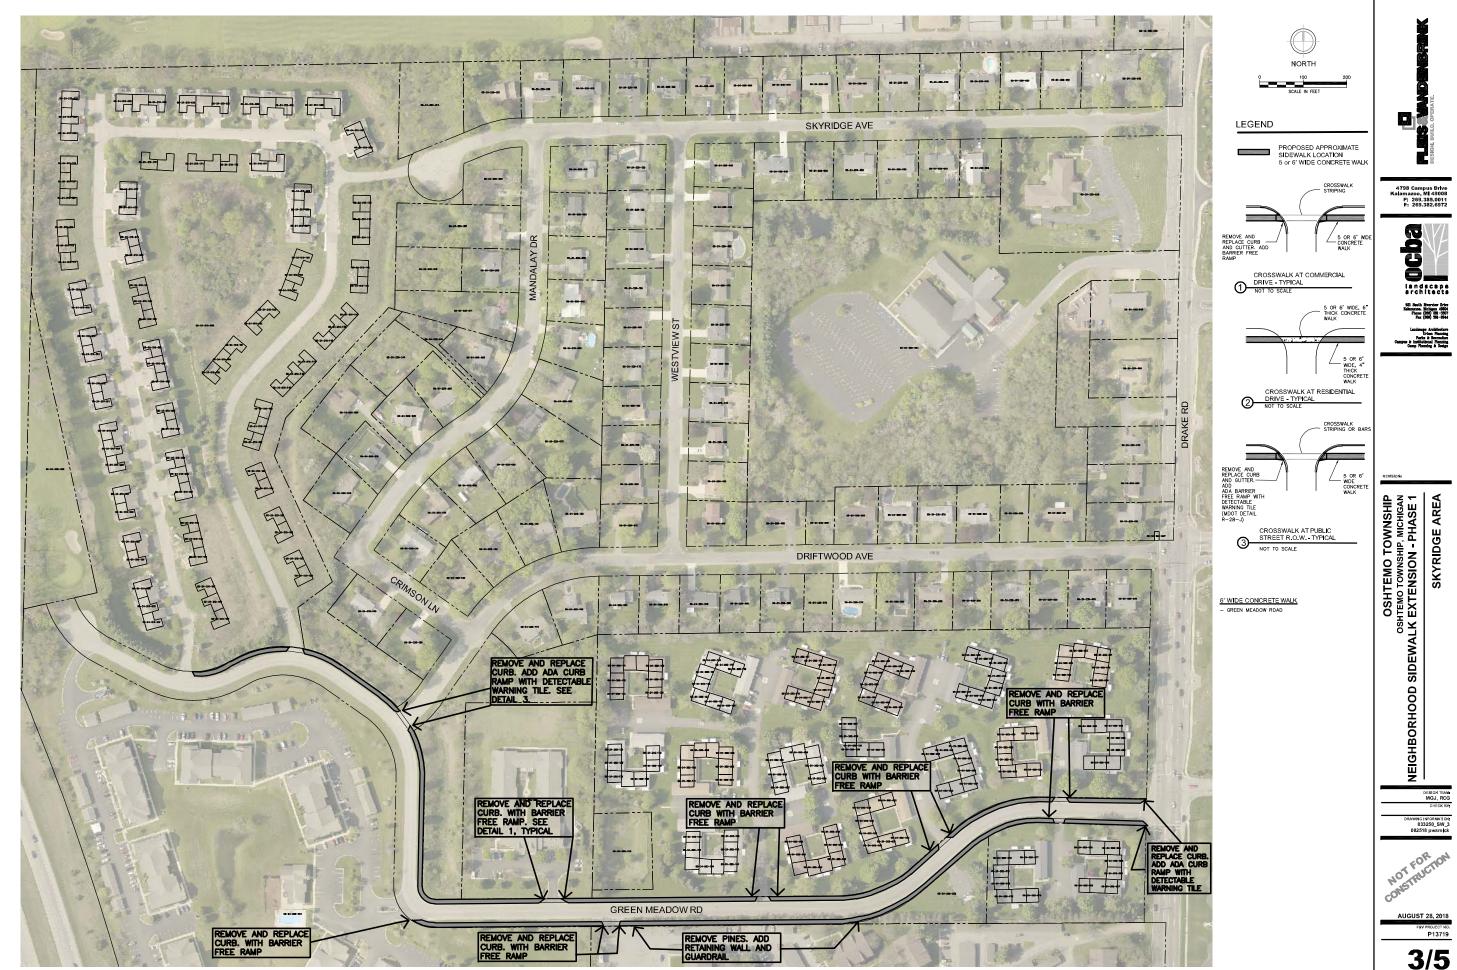

## LEGEND

PROPOSED APPROXIMATE SIDEWALK LOCATION 5 OR 6' WIDE CONCRETE WALK

CROSSWALK AT COMMERCIAL DRIVE - TYPICAL NOT TO SCALE

CROSSWALK AT RESIDENTIAL
DRIVE - TYPICAL
NOT TO SCALE

- NOTE : ALL WALKS TO BE 6' WIDTH

MAPLE HILL AREA OSHTEMO TOWNSHIP OSHTEMO TOWNSHIP, MICHIGAN NEIGHBORHOOD SIDEWALK EXTENSION - PHASE 1

DESIGN TEAMS MGJ, RCG

DRAWING INFORMATION: 833250\_SW\_1 082518 pwarnick

AUGUST 28, 2018 P13719

LEGEND

SKYRIDGE AREA

OSHTEMO TOWNSHIP
OSHTEMO TOWNSHIP, MICHIGAN
NEIGHBORHOOD SIDEWALK EXTENSION - PHASE 1

DESIGN TEAM

DRAWING INFORMATION: 833250\_SW\_3 082518 pwamijck

AUGUST 28, 2018 FAV PROJECT NO. P13719

LEGEND