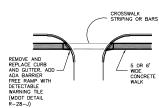

PROPOSED APPROXIMATE SIDEWALK LOCATION 5' WIDE CONCRETE WALK

CROSSWALK AT COMMERCIAL DRIVE - TYPICAL

/
5 OR 6'
WIDE, 4"
THICK
CONCRETE
WALK

CROSSWALK AT RESIDENTIAL
DRIVE - TYPICAL
NOT TO SCALE

CROSSWALK AT PUBLIC STREET R.O.W. - TYPICAL