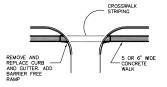

PROPOSED APPROXIMATE SIDEWALK LOCATION 5' WIDE CONCRETE WALK

CROSSWALK AT COMMERCIAL DRIVE - TYPICAL

/
5 OR 6'
WIDE, 4"
THICK
CONCRETE
WALK

CROSSWALK AT RESIDENTIAL
DRIVE - TYPICAL
NOT TO SCALE

CROSSWALK AT PUBLIC STREET R.O.W. - TYPICAL