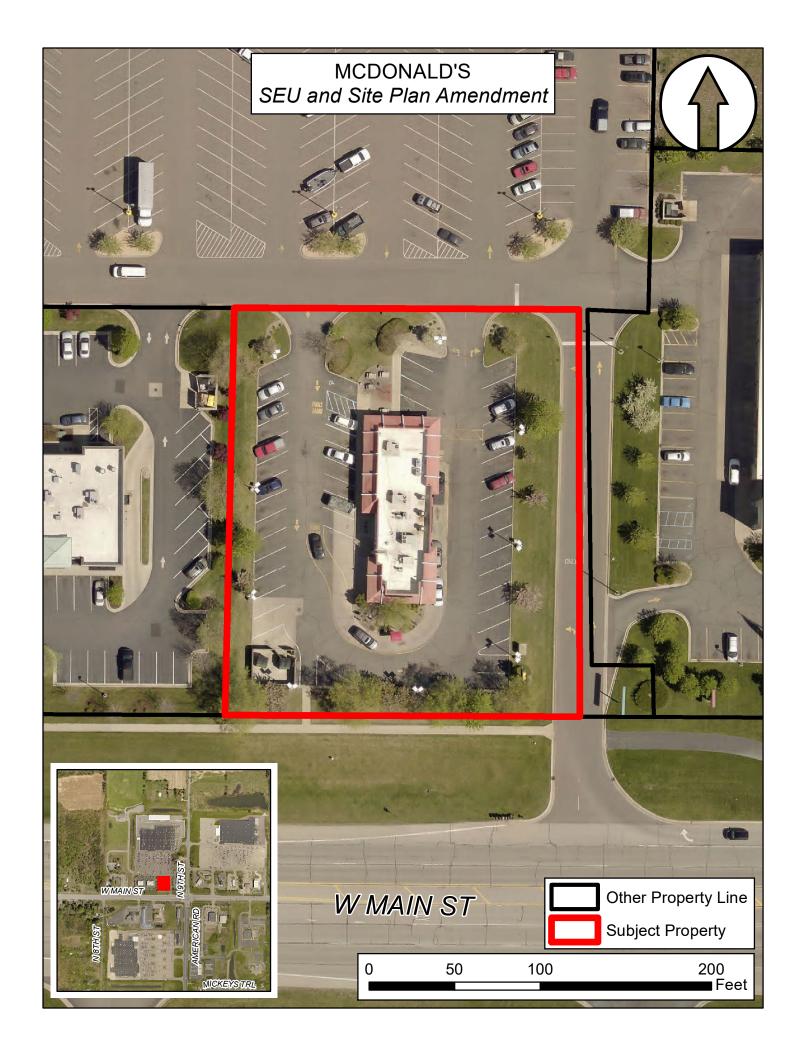

Meeting Date: June 14<sup>th</sup>, 2018

**To:** Oshtemo Township Planning Commission

**From**: Ben Clark, Zoning Administrator

**Applicant**: John Fick, Progressive AE

Owner: Archland II, LP

**Property**: 6820 West Main Street, parcel number 05-14-155-055

#### SITE ACCESS AND CIRCULATION

Although no changes are being proposed regarding site access, staff would like to comment that both the ingress and egress drives for the subject property connect to a circulation drive that abuts the Menards parking lot to the north—patrons of the restaurant do not have direct access to West Main Street. Once on site, the property's traffic flow will not be significantly altered, as motorists will enter via the west drive, circulate south around the building, either parking along the way or entering the drive-through queue, eventually exiting via the east drive.