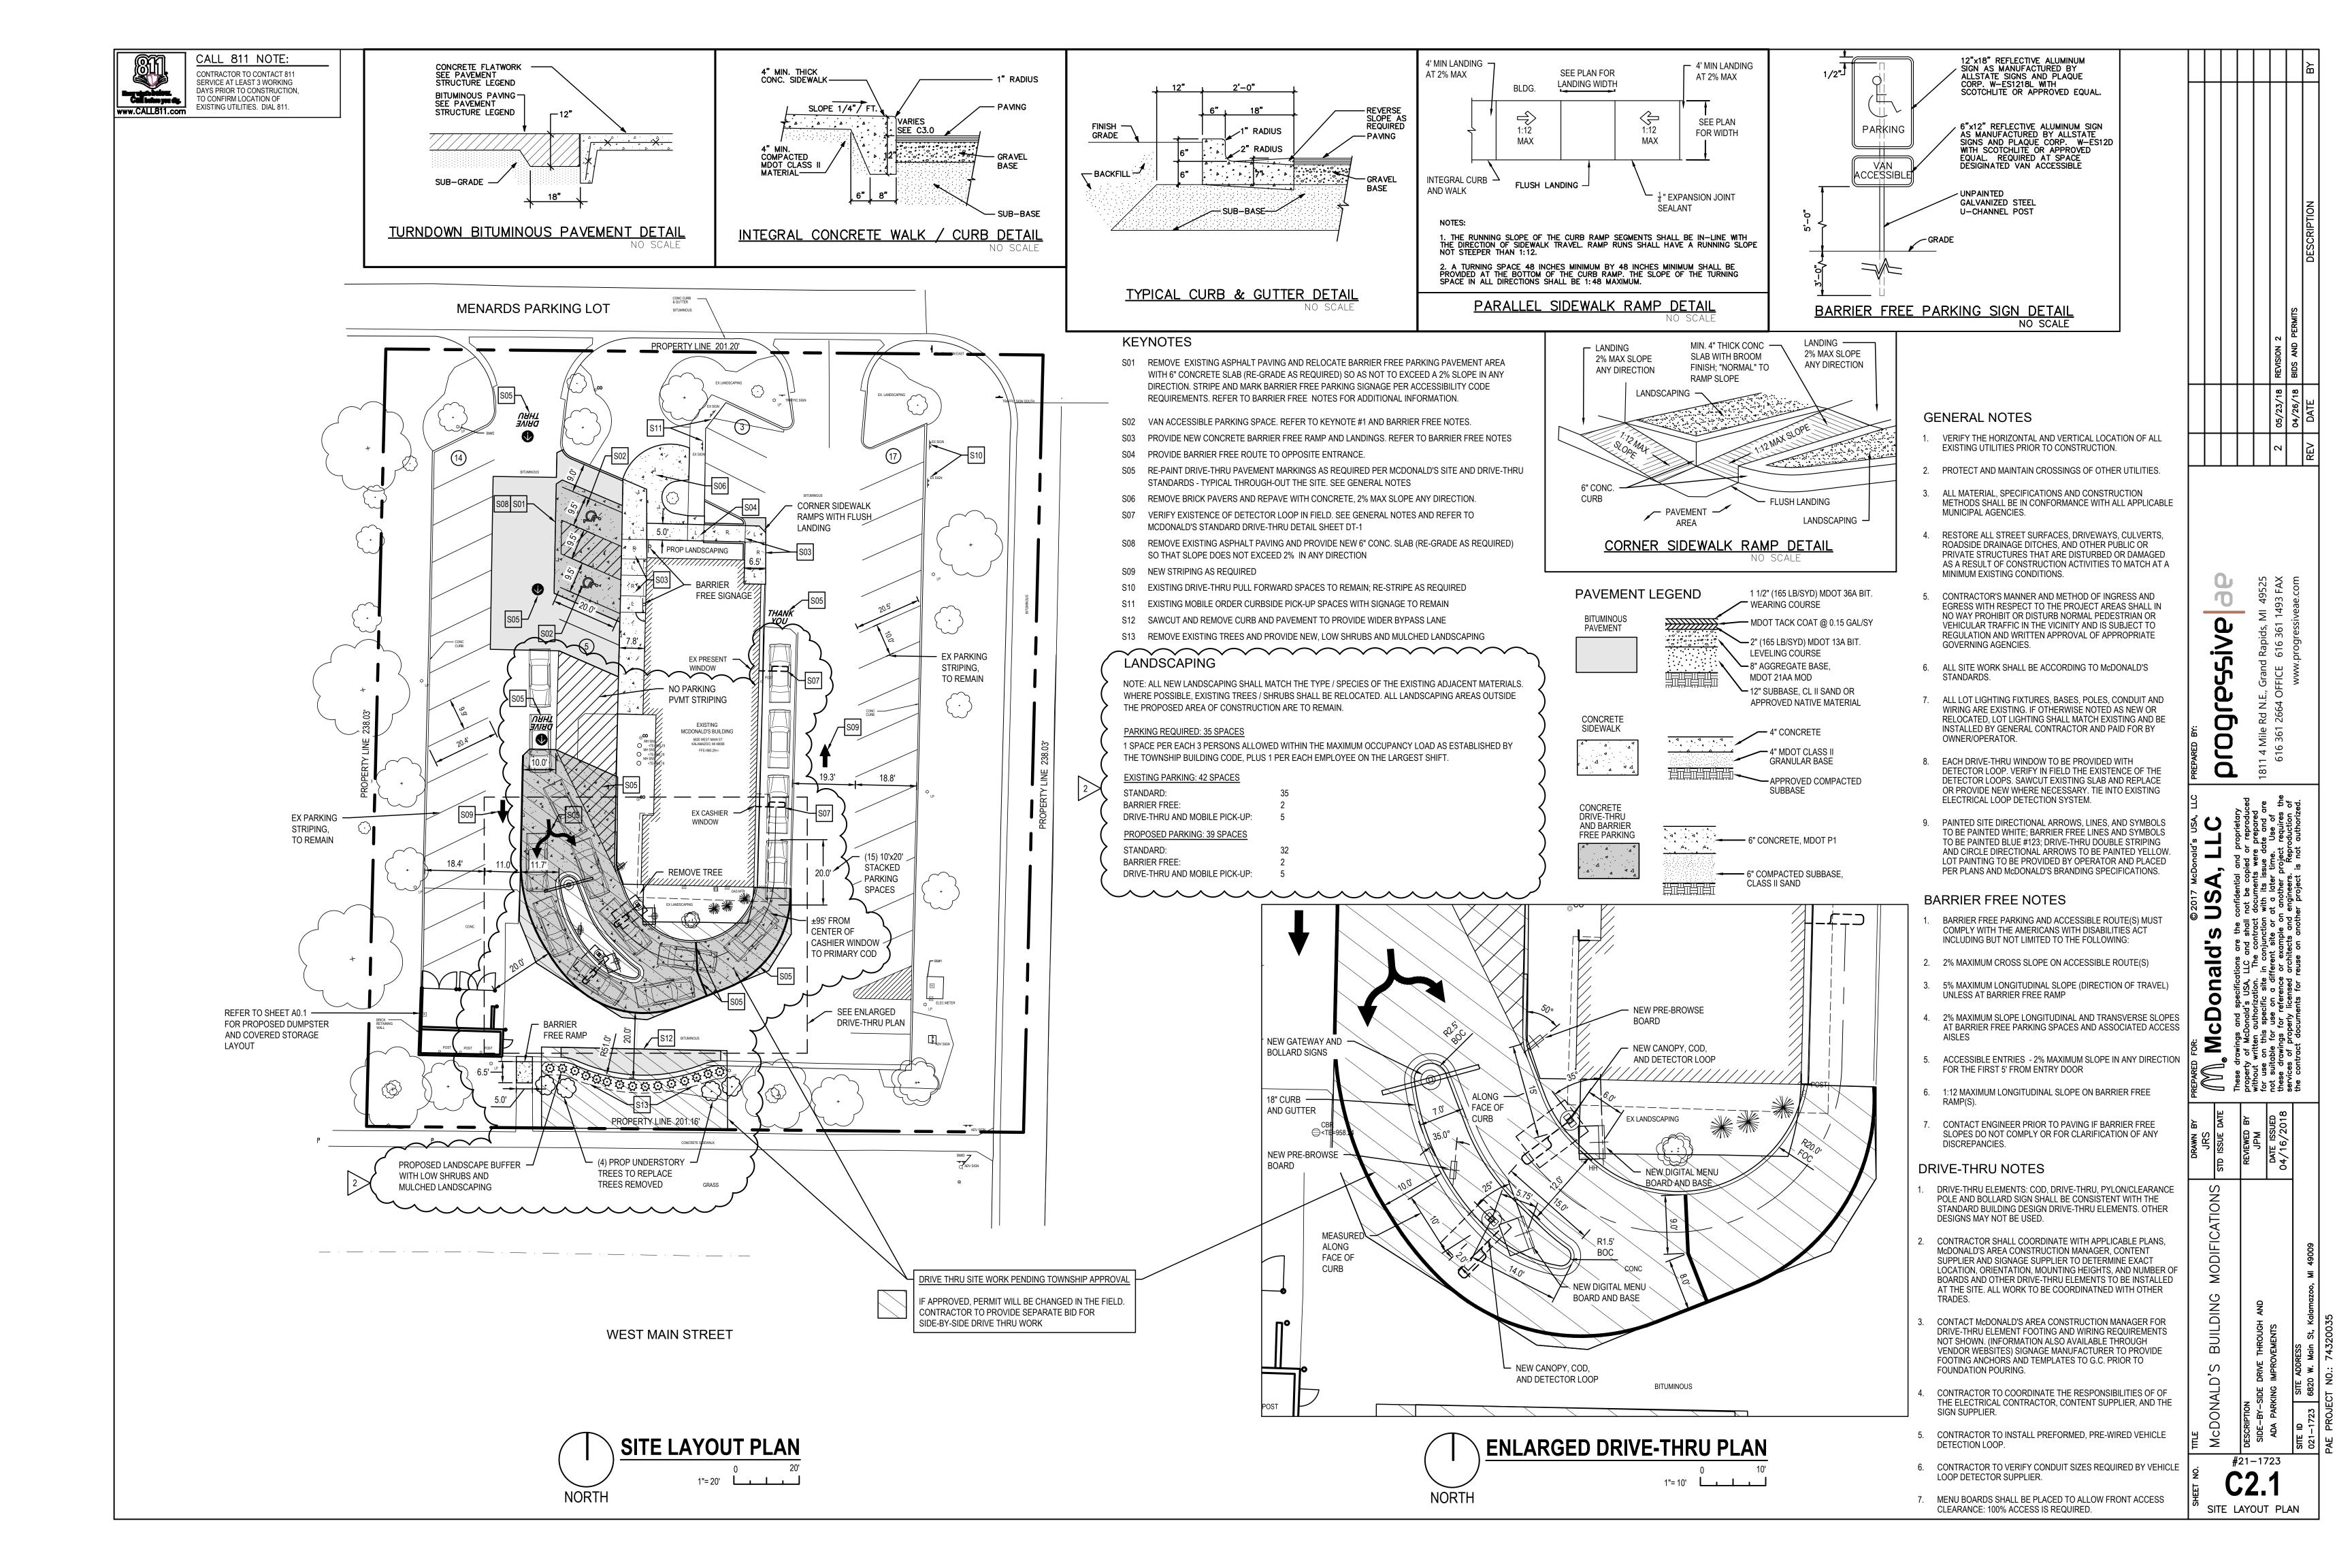

### **OVERVIEW**

The applicant, representing the owners of the McDonald's restaurant, located at 6820 West Main Street in Oshtemo Township, is requesting approval from the Planning Commission to convert the existing single ordering lane drive-through arrangement to a parallel ordering point system, as can be found at numerous other establishments in the area. Historically, this particular restaurant has experienced significant amounts of vehicle stacking as patrons line up for the drive-through—especially during peak hours—and the proprietors would like to increase capacity, with the intent of alleviating site congestion. Any expansion of a drive-through in this zoning district is subject to special exception use review, per section 30.407 of the Oshtemo Township Zoning Ordinance.

#### SITE ACCESS AND CIRCULATION

Although no changes are being proposed regarding site access, staff would like to comment that both the ingress and egress drives for the subject property connect to a circulation drive that abuts the Menards parking lot to the north—patrons of the restaurant do not have direct access to West Main Street. Once on site, the property's traffic flow will not be significantly altered, as motorists will enter via the west drive, circulate south around the building, either parking along the way or entering the drive-through queue, eventually exiting via the east drive.

The stacking area, leading to a single ordering point, is where problems have arisen in the past. Located on a busy commuter route, numerous motorists visit this location during typical meal times, and cars in the drive-through often back up towards the entry drive, often blocking parking spaces on site. With the requested changes, staff is hopeful that the added stacking capacity, facilitated by installing a second ordering point, will indeed alleviate site congestion.

During the review process, staff noted that the applicant has illustrated a surplus of stacking spaces leading to the order point, but also that the site plan falls short of the minimum number of parking spaces by one stall. To correct this, staff has recommended that the applicant remove one stacking spot and add one parking space adjacent to the west side of the restaurant.

#### **LANDSCAPING**

In anticipation of the site plan review process for the expanded drive-through area, the applicant in May of 2014 sought, and was granted, a variance by the Township Zoning Board of Appeals to expand the paved portion of the site up to 9.5 feet into the required 20-foot wide landscape buffer that abuts West Main Street. In order to accommodate the added ordering lane, yet still provide adequate room for through-traffic as well as emergency vehicles, the circulation path adjacent to the drive-through lane had to be moved south, into the landscaped area.

Although the 2014 drive-through expansion never commenced, the variance exists in perpetuity, and is being utilized for this latest proposed site plan. Some existing plantings will need to be removed in order to accommodate the added pavement, but trees and shrubs will be replaced elsewhere in the buffer area, in compliance with the landscaping requirements of the Zoning Ordinance. A landscape plan has been submitted to the Township, but some additional notation is needed before it can be completely accepted.