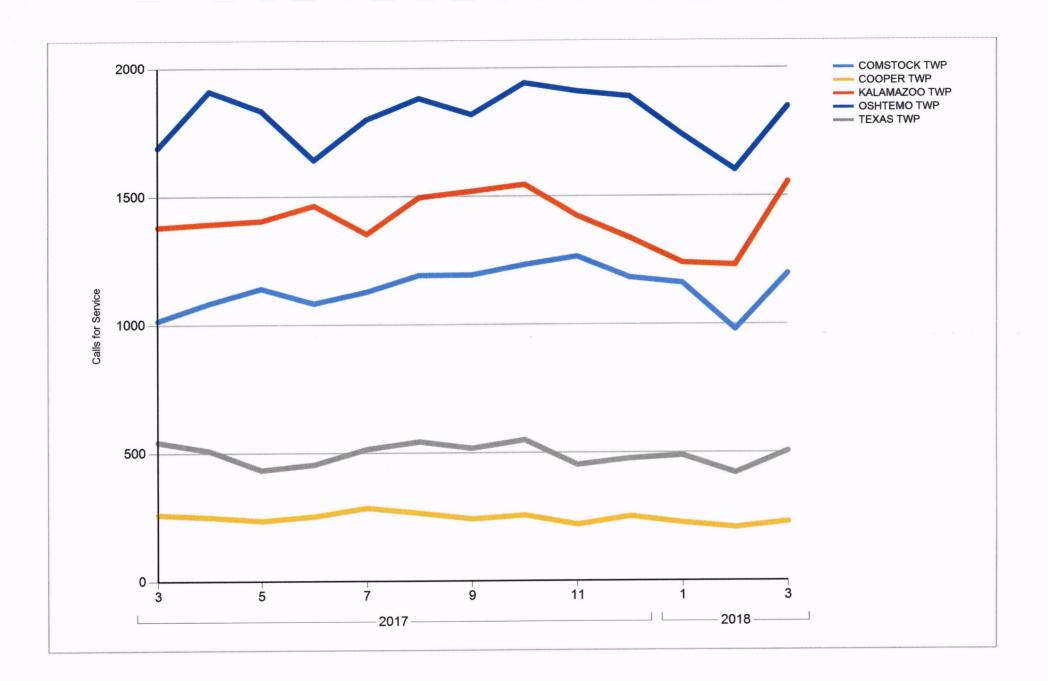

# Oshtemo Township Trends and Analysis March 2018

March saw Calls for Service in Oshtemo Township reported at **1849.** The Adjusted Calls for Service number was **1354.** This number is achieved when the calls for service complaints are subtracted by the pro-active calls for service of directed patrols, public relations and Fire and Rescue calls during this time period.