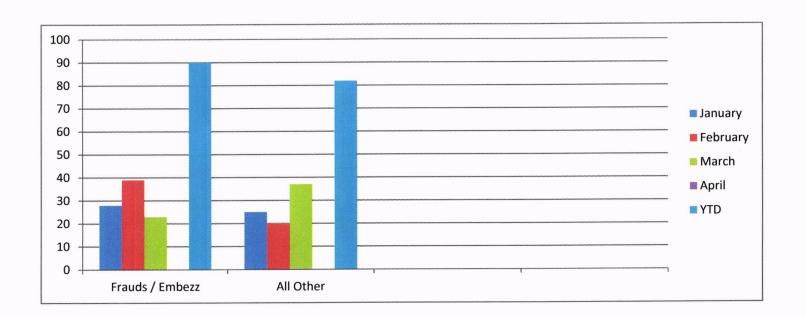

### Miscellaneous Criminal Calls

|                 | January | February | March | April | YTD |
|-----------------|---------|----------|-------|-------|-----|
| Frauds / Embezz | 28      | 39       | 23    |       | 90  |
| All Other       | 25      | 20       | 37    |       | 82  |
|                 |         |          |       | Total | 172 |