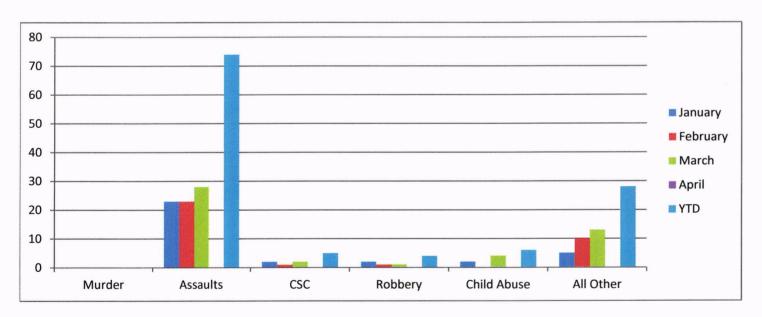

### **Violent Crimes**

|             | January | February | March | April        | YTD |
|-------------|---------|----------|-------|--------------|-----|
| Murder      | 0       | 0        | 0     |              | 0   |
| Assaults    | 23      | 23       | 28    |              | 74  |
| CSC         | 2       | 1        | 2     |              | 5   |
| Robbery     | 2       | 1        | 1     |              | 4   |
| Child Abuse | 2       | 0        | 4     |              | 6   |
| All Other   | 5       | 10       | 13    |              | 28  |
|             |         |          |       | <b>Total</b> | 117 |