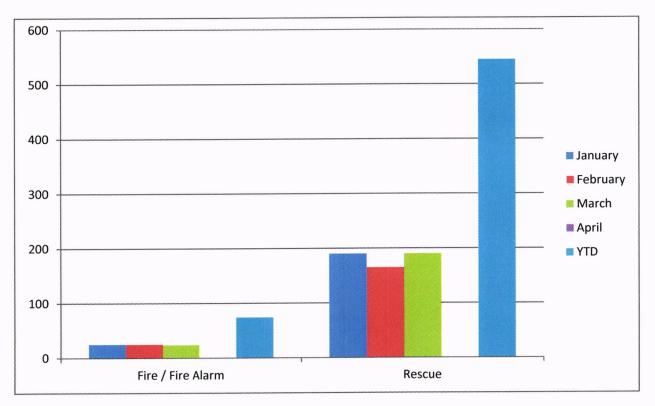

### Fire and Rescue

|                   | January | February | March | April | YTD |
|-------------------|---------|----------|-------|-------|-----|
| Fire / Fire Alarm | 25      | 25       | 24    |       | 74  |
| Rescue            | 190     | 165      | 190   |       | 545 |
|                   |         |          |       | Total | 619 |

Note 1: Fire response is primary on Fire and Rescue calls: Police response is secondary if utilized.

Note 2: Please refer to the Oshtemo Fire Department reports for total fire calls and response which include all fire responses to personal injury and property damage accidents.