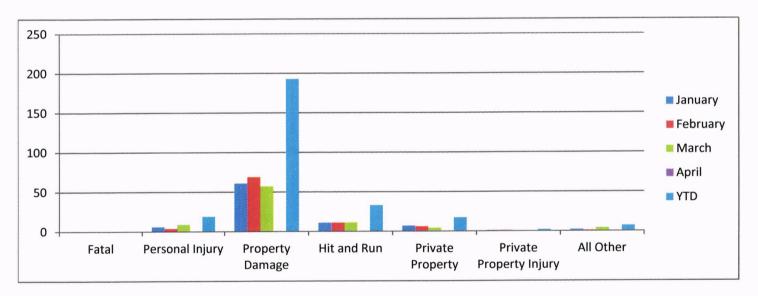

### **Vehicle Crashes**

|                         | January | February | March | April | YTD |
|-------------------------|---------|----------|-------|-------|-----|
| Fatal                   | 0       | 0        | 0     |       | 0   |
| Personal Injury         | 6       | 4        | 9     |       | 19  |
| Property Damage         | 61      | 69       | 57    |       | 193 |
| Hit and Run             | 11      | 11       | 11    |       | 33  |
| Private Property        | 7       | 6        | 4     |       | 17  |
| Private Property Injury | 1       | 1        | 0     |       | 2   |
| All Other               | 2       | 1        | 4     |       | 7   |
|                         |         |          |       | Total | 271 |