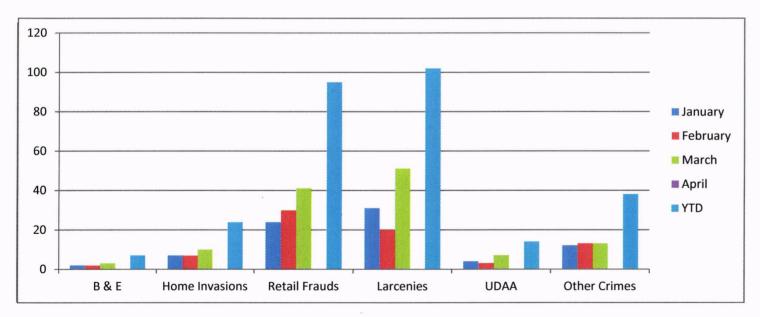

### **Property Crimes**

|                | January | February | March | April | YTD |
|----------------|---------|----------|-------|-------|-----|
| B & E          | 2       | 2        | 3     |       | 7   |
| Home Invasions | 7       | 7        | 10    |       | 24  |
| Retail Frauds  | 24      | 30       | 41    |       | 95  |
| Larcenies      | 31      | 20       | 51    |       | 102 |
| UDAA           | 4       | 3        | 7     |       | 14  |
| Other Crimes   | 12      | 13       | 13    |       | 38  |
|                |         |          |       | Total | 280 |