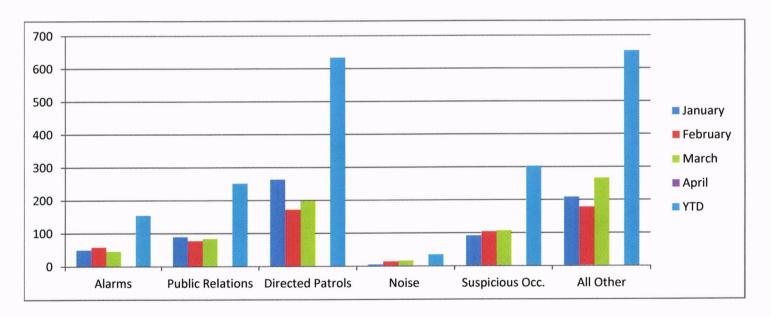

### **Non Criminal**

|                  | January | February | March | April        | YTD  |
|------------------|---------|----------|-------|--------------|------|
| Alarms           | 50      | 59       | 46    |              | 155  |
| Public Relations | 90      | 78       | 84    |              | 252  |
| Directed Patrols | 264     | 172      | 198   |              | 634  |
| Noise            | 5       | 14       | 16    |              | 35   |
| Suspicious Occ.  | 92      | 104      | 107   |              | 303  |
| All Other        | 209     | 178      | 266   |              | 653  |
|                  |         |          |       | <b>Total</b> | 2032 |