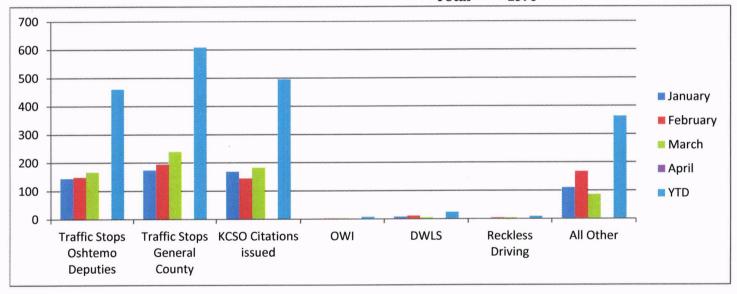

| <b>Traffic</b> | Summary |
|----------------|---------|
|----------------|---------|

|                                       | January | February | March | April | YTD  |
|---------------------------------------|---------|----------|-------|-------|------|
| <b>Traffic Stops Oshtemo Deputies</b> | 145     | 149      | 167   |       | 461  |
| Traffic Stops General County          | 174     | 195      | 240   |       | 609  |
| KCSO Citations issued                 | 169     | 145      | 182   |       | 496  |
| OWI                                   | 2       | 3        | 3     |       | 8    |
| DWLS                                  | 8       | 11       | 5     |       | 24   |
| Reckless Driving                      | 1       | 4        | 4     |       | 9    |
| All Other                             | 110     | 167      | 86    |       | 363  |
|                                       |         |          |       | Total | 1970 |