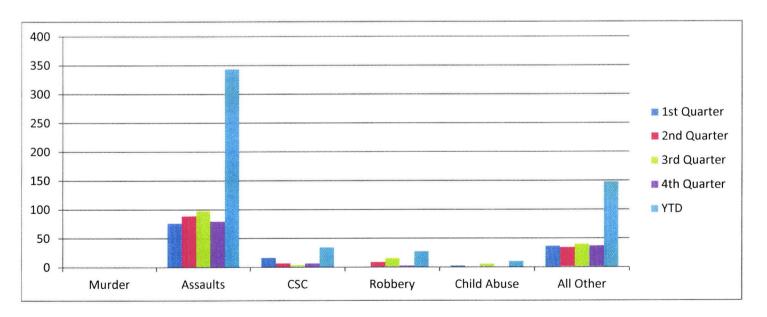

**Assaults** were reported at **344** for 2017. There were **28** Robberies reported. There were 11 Child Abuse cases reported. The number of Sex Offense cases reported was **35**.

**Retail Frauds** were reported at **489** for the year. Larcenies were reported at **296**. Home Invasions reported in 2017 were **91**.

### **Violent Crimes**

|             | 1st Quarter | 2nd Quarter | 3rd Quarter | 4th Quarter | YTD |
|-------------|-------------|-------------|-------------|-------------|-----|
| Murder      | 0           | 0           | 0           | 0           | 0   |
| Assaults    | 77          | 89          | 98          | 80          | 344 |
| CSC         | 17          | 7           | 4           | 7           | 35  |
| Robbery     | 0           | 9           | 16          | 3           | 28  |
| Child Abuse | 3           | 1           | 6           | 1           | 11  |
| All Other   | 37          | 34          | 40          | 37          | 148 |
|             |             |             |             | Total       | 566 |