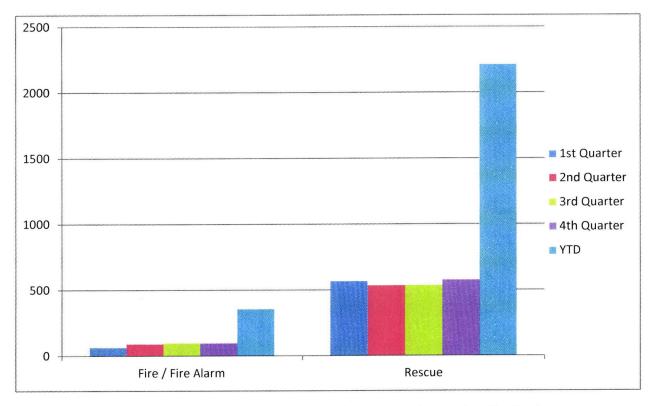

### Fire and Rescue

|                   | 1st Quarter | 2nd Quarter | 3rd Quarter | 4th Quarter | YTD  |
|-------------------|-------------|-------------|-------------|-------------|------|
| Fire / Fire Alarm | 67          | 92          | 101         | 99          | 359  |
| Rescue            | 569         | 534         | 536         | 577         | 2216 |
|                   |             |             |             | Total       | 2575 |