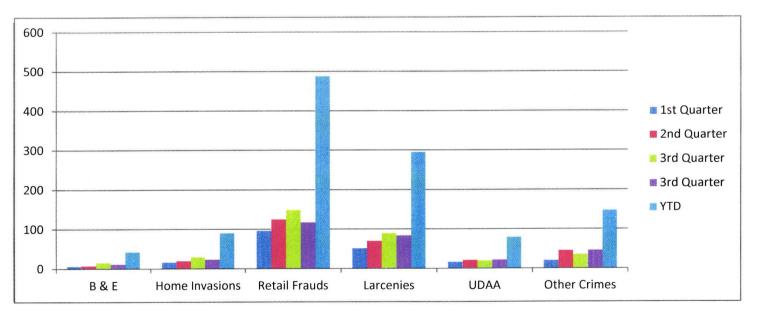

**Assaults** were reported at **344** for 2017. There were **28** Robberies reported. There were 11 Child Abuse cases reported. The number of Sex Offense cases reported was **35**.

**Retail Frauds** were reported at **489** for the year. Larcenies were reported at **296**. Home Invasions reported in 2017 were **91**.

# **Property Crimes**

|                | 1st Quarter | 2nd Quarter | 3rd Quarter | 3rd Quarter  | YTD  |
|----------------|-------------|-------------|-------------|--------------|------|
| B & E          | 7           | 8           | 16          | 12           | 43   |
| Home Invasions | 17          | 20          | 30          | 24           | 91   |
| Retail Frauds  | 97          | 125         | 149         | 118          | 489  |
| Larcenies      | 52          | 70          | 90          | 84           | 296  |
| UDAA           | 17          | 21          | 20          | 22           | 80   |
| Other Crimes   | 21          | 45          | 36          | 46           | 148  |
|                |             |             |             | <b>Total</b> | 1147 |