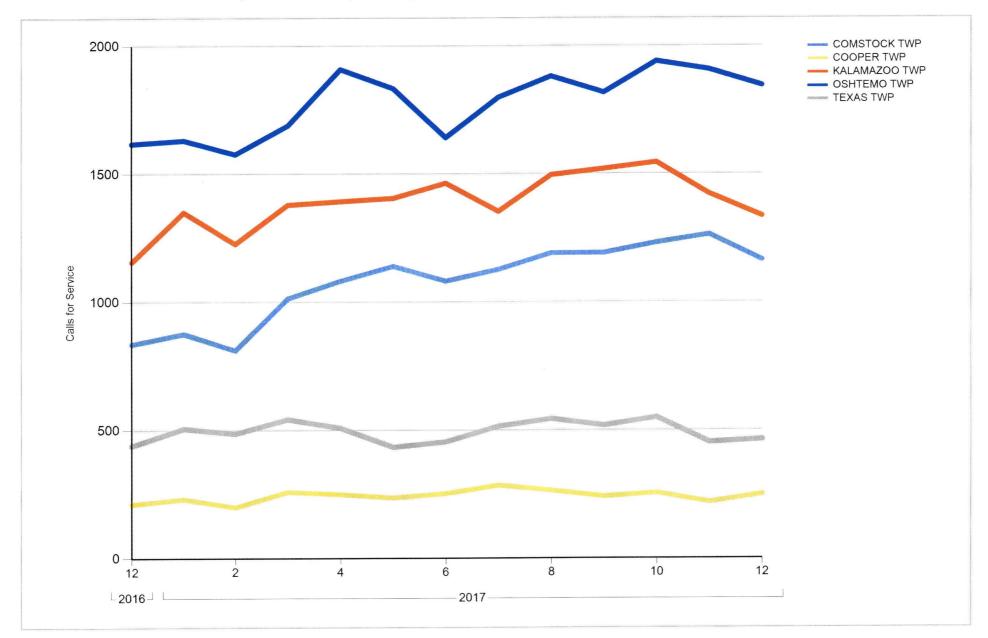

## Calls for Service by Municipality

### Kalamazoo County Townships Calls for Service 2010 - 2017

| Year      | Alamo Twp | Brady Twp | Charleston<br>Twp | Climax<br>Twp | Comstock<br>Twp | Cooper<br>Twp | Oshtemo<br>Twp | Pavillion<br>Twp | Prarie Ronde<br>Twp | Richland<br>Twp | Ross Twp | Schoolcraft<br>Twp | Texas Twp | Wakeshma<br>Twp | Total  |
|-----------|-----------|-----------|-------------------|---------------|-----------------|---------------|----------------|------------------|---------------------|-----------------|----------|--------------------|-----------|-----------------|--------|
| 2010      | 1287      | 998       | 984               | 271           | 8929            | 2423          | 12085          | 1755             | 876                 | 2422            | 2342     | 2421               | 3157      | 249             | 40199  |
| 2011      | 1096      | 918       | 1033              | 285           | 8134            | 2165          | 12105          | 1830             | 819                 | 2445            | 2783     | 2609               | 3429      | 285             | 39936  |
| 2012      | 1086      | 822       | 973               | 236           | 7991            | 2171          | 12347          | 1697             | 520                 | 2382            | 1949     | 1651               | 3028      | 324             | 37177  |
| 2013      | 1260      | 825       | 1113              | 248           | 8092            | 2195          | 12179          | 1658             | 563                 | 2575            | 2210     | 1848               | 3400      | 330             | 38496  |
| 2014      | 1192      | 988       | 1121              | 293           | 8688            | 2474          | 13963          | 1753             | 367                 | 3799            | 2385     | 3189               | 4436      | 294             | 44942  |
| 2015      | 1331      | 693       | 1315              | 240           | 9224            | 2467          | 16159          | 1886             | 419                 | 3101            | 2316     | 1670               | 4739      | 327             | 45887  |
| 2016      | 1514      | 776       | 1262              | 295           | 9723            | 2619          | 16627          | 2247             | 524                 | 3362            | 2814     | 1946               | 5081      | 353             | 49143  |
| 2017      | 2006      | 867       | 1511              | 419           | 13181           | 2938          | 21485          | 2470             | 569                 | 3634            | 2983     | 2727               | 5967      | 357             | 61114  |
| Total     | 10772     | 6887      | 9312              | 2287          | 73962           | 19452         | 116950         | 15296            | 4657                | 23720           | 19782    | 18061              | 33237     | 2519            | 356894 |
| % of 2017 | 20/       | 10/       | 20/               | 10/           | 770/            | F9/           | 350/           | 407              | 407                 | 50/             |          |                    |           | 406             |        |
| CFS       | 3%        | 1%        | 2%                | 1%            | 22%             | 5%            | 35%            | 4%               | 1%                  | 6%              | 5%       | 5%                 | 10%       | 1%              | 100%   |