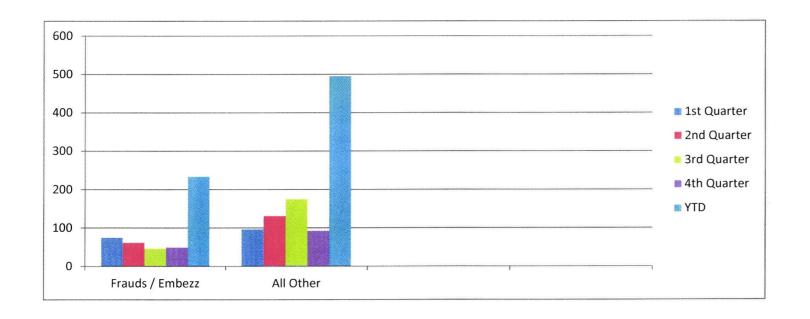

**Non-Criminal Calls** were reported at **7737** for 2017.

Miscellaneous Criminal Calls and Frauds were reported at 731 for 2017.

Vehicle Crashes were reported at 1131 for 2017.

**Traffic Summary**: Total Traffic stops made by KCO Deputies were recorded at 5116 for 2017.

### Miscellaneous Criminal Calls

|                 | 1st Quarter | 2nd Quarter | 3rd Quarter | 4th Quarter | YTD |
|-----------------|-------------|-------------|-------------|-------------|-----|
| Frauds / Embezz | 76          | 62          | 47          | 50          | 235 |
| All Other       | 97          | 131         | 175         | 93          | 496 |
|                 |             |             |             | Total       | 731 |