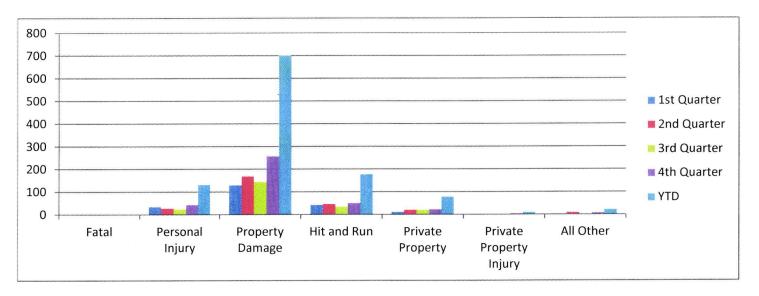

### **Vehicle Crashes**

|                         | 1st Quarter | 2nd Quarter | 3rd Quarter | 4th Quarter | YTD  |
|-------------------------|-------------|-------------|-------------|-------------|------|
| Fatal                   | 1           | 1           | 0           | 0           | 2    |
| Personal Injury         | 36          | 28          | 25          | 44          | 133  |
| Property Damage         | 131         | 169         | 145         | 258         | 703  |
| Hit and Run             | 44          | 47          | 36          | 52          | 179  |
| Private Property        | 13          | 21          | 22          | 24          | 80   |
| Private Property Injury | 2           | 2           | 2           | 5           | 11   |
| All Other               | 3           | 9           | 3           | 8           | 23   |
|                         |             |             |             | Total       | 1131 |