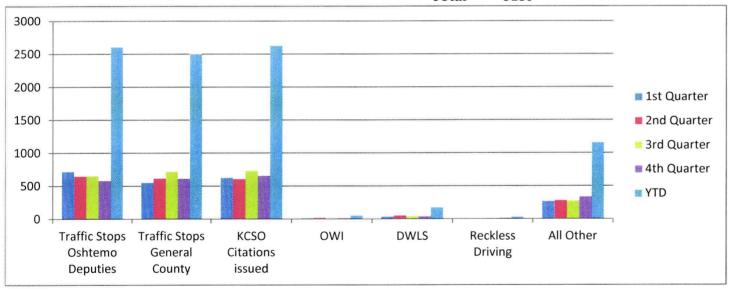

## **Traffic Summary**

|                                       |             | 0.10        | 0.10        |             | To all the |
|---------------------------------------|-------------|-------------|-------------|-------------|------------|
|                                       | 1st Quarter | 2nd Quarter | 3rd Quarter | 4th Quarter | YTD        |
| <b>Traffic Stops Oshtemo Deputies</b> | 722         | 649         | 654         | 585         | 2610       |
| Traffic Stops General County          | 554         | 617         | 719         | 616         | 2506       |
| <b>KCSO Citations issued</b>          | 631         | 608         | 732         | 660         | 2631       |
| OWI                                   | 13          | 19          | 12          | 13          | 57         |
| DWLS                                  | 41          | 53          | 43          | 41          | 178        |
| Reckless Driving                      | 7           | 5           | 10          | 14          | 36         |
| All Other                             | 270         | 281         | 275         | 336         | 1162       |
|                                       |             |             |             | Total       | 9180       |