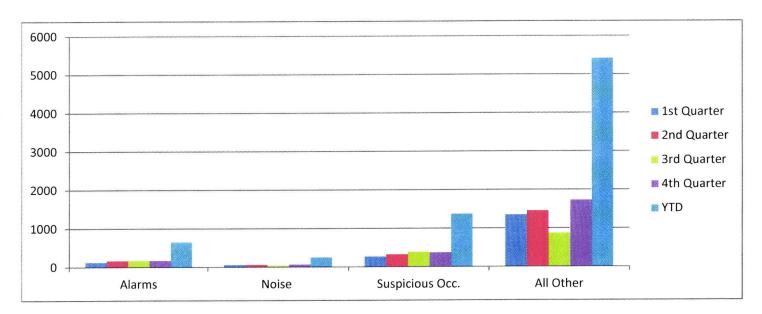

**Non-Criminal Calls** were reported at **7737** for 2017.

Miscellaneous Criminal Calls and Frauds were reported at 731 for 2017.

Vehicle Crashes were reported at 1131 for 2017.

**Traffic Summary**: Total Traffic stops made by KCO Deputies were recorded at 5116 for 2017.

## **Non Criminal**

|                 | 1st Quarter | 2nd Quarter | 3rd Quarter | 4th Quarter  | YTD  |
|-----------------|-------------|-------------|-------------|--------------|------|
| Alarms          | 136         | 171         | 179         | 181          | 667  |
| Noise           | 73          | 69          | 46          | 76           | 264  |
| Suspicious Occ. | 279         | 329         | 398         | 378          | 1384 |
| All Other       | 1356        | 1455        | 880         | 1731         | 5422 |
|                 |             |             |             | <b>Total</b> | 7737 |