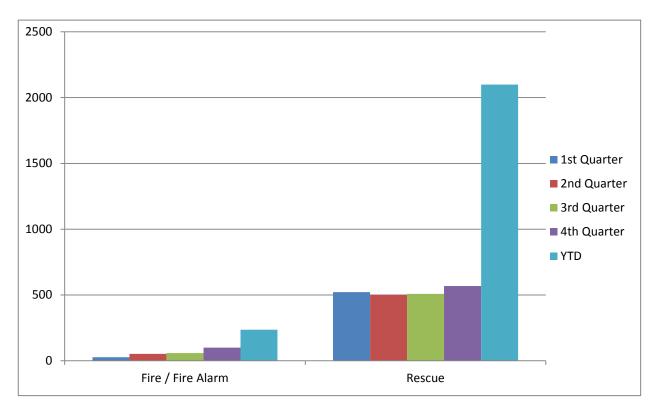

**Traffic Summary** 

|                   | 1st Quarter | 2nd Quarter | 3rd Quarter | 4th Quarter | YTD   |   |
|-------------------|-------------|-------------|-------------|-------------|-------|---|
| Fire / Fire Alarm | 27          | 52          | 58          | 99          | 236   |   |
| Rescue            | 522         | 501         | 508         | 568         | 2099  |   |
|                   |             |             |             |             | Total | 2 |

Note 1: Fire response is primary on Fire and Rescue calls: Police response is secondary  $\underline{\mathbf{if}}$  utilized.

Note 2: Please refer to the Oshtemo Fire Department reports for total fire calls and response which include all fire responses to personal injury and property damage accidents.