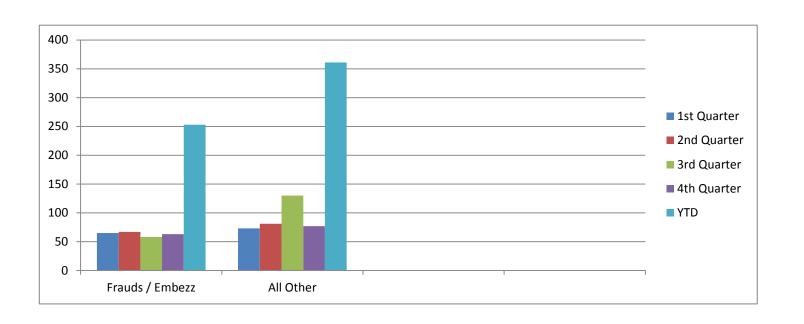

#### Miscellaneous Criminal Calls

|                 | 1st Quarter | 2nd Quarter | 3rd Quarter | 4th Quarter | YTD   |     |
|-----------------|-------------|-------------|-------------|-------------|-------|-----|
| Frauds / Embezz | 65          | 67          | 58          | 63          | 253   |     |
| All Other       | 73          | 81          | 130         | 77          | 361   |     |
|                 |             |             |             |             | Total | 614 |