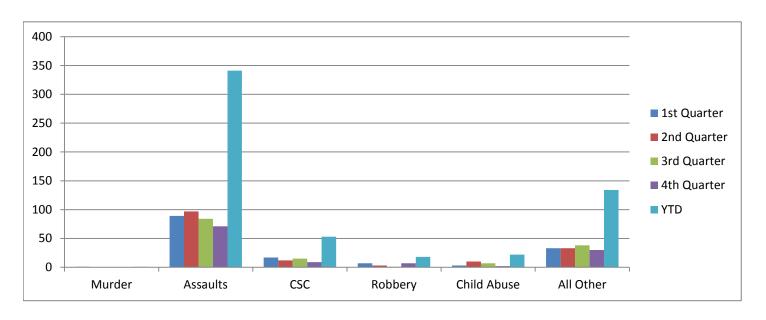

#### **Violent Crimes**

|                | 1st Quarter | 2nd Quarter | 3rd Quarter | 4th Quarter | YTD   |
|----------------|-------------|-------------|-------------|-------------|-------|
| <b>M</b> urder | 1           | 0           | 0           | 0           | 1     |
| Assaults       | 89          | 97          | 84          | 71          | 341   |
| CSC            | 17          | 12          | 15          | 9           | 53    |
| Robbery        | 7           | 3           | 1           | 7           | 18    |
| Child Abuse    | 3           | 10          | 7           | 2           | 22    |
| All Other      | 33          | 33          | 38          | 30          | 134   |
|                |             |             |             |             | Total |