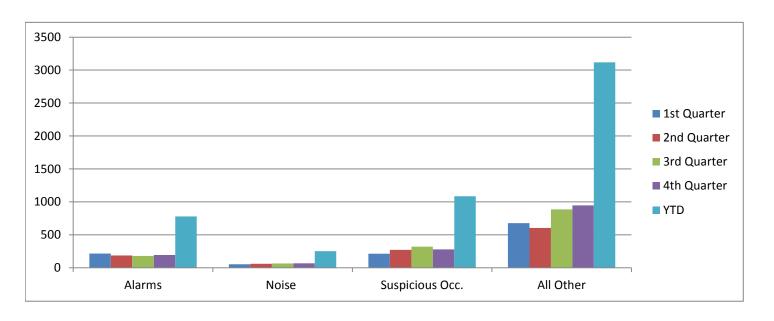

#### **Non Criminal**

|                 | 1st Quarter | 2nd Quarter | 3rd Quarter | 4th Quarter | YTD   |
|-----------------|-------------|-------------|-------------|-------------|-------|
| Alarms          | 217         | 187         | 180         | 196         | 780   |
| Noise           | 54          | 62          | 67          | 69          | 252   |
| Suspicious Occ. | 214         | 272         | 321         | 279         | 1086  |
| All Other       | 679         | 605         | 887         | 947         | 3118  |
|                 |             |             |             |             | Total |