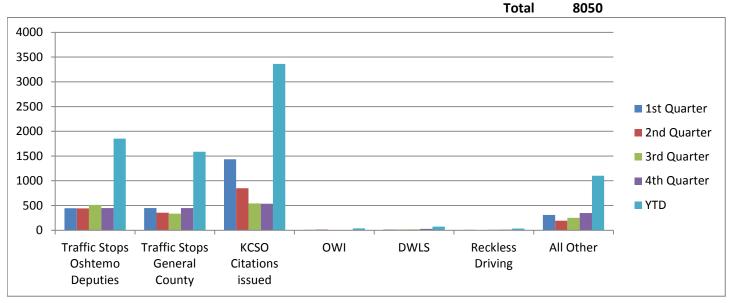

|                                       | 1st Quarter | 2nd Quarter | 3rd Quarter | 4th Quarter | YTD  |
|---------------------------------------|-------------|-------------|-------------|-------------|------|
| <b>Traffic Stops Oshtemo Deputies</b> | 446         | 443         | 515         | 448         | 1852 |
| Traffic Stops General County          | 448         | 354         | 335         | 449         | 1586 |
| KCSO Citations issued                 | 1434        | 850         | 542         | 535         | 3361 |
| OWI                                   | 9           | 16          | 7           | 7           | 39   |
| DWLS                                  | 16          | 13          | 18          | 27          | 74   |
| Reckless Driving                      | 8           | 4           | 11          | 12          | 35   |
| All Other                             | 309         | 193         | 252         | 349         | 1103 |
|                                       |             |             |             |             |      |