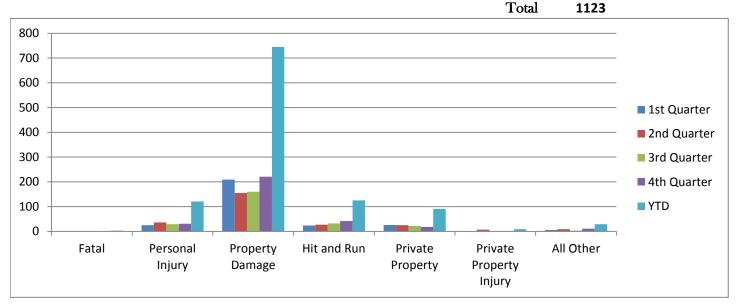

#### **Vehicle Crashes**

|                         | 1st Quarter | 2nd Quarter | 3rd Quarter | 4th Quarter | YTD     |
|-------------------------|-------------|-------------|-------------|-------------|---------|
| <b>Fatal</b>            | 0           | 1           | 0           | 2           | 3       |
| Personal Injury         | 25          | 36          | 29          | 31          | 121     |
| Property Damage         | 209         | 155         | 160         | 221         | 745     |
| Hit and Run             | 24          | 27          | 32          | 42          | 125     |
| Private Property        | 26          | 25          | 22          | 18          | 91      |
| Private Property Injury | 1           | 7           | 1           | 0           | 9       |
| All Other               | 6           | 9           | 3           | 11          | 29      |
|                         |             |             |             |             | 7D. 4.1 |