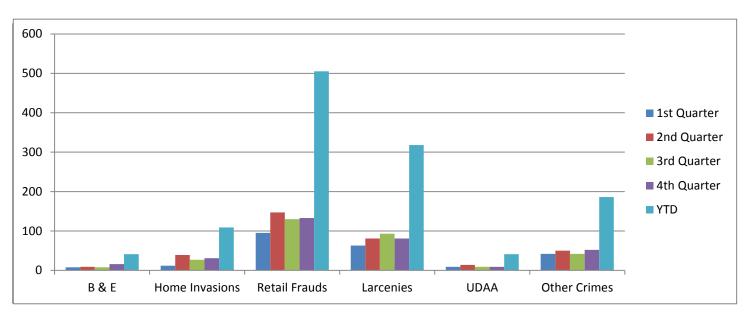

#### **Property Crimes**

|                     | 1st Quarter | 2nd Quarter | 3rd Quarter | 4th Quarter | YTD   |  |
|---------------------|-------------|-------------|-------------|-------------|-------|--|
| <b>B</b> & <b>E</b> | 8           | 9           | 8           | 16          | 41    |  |
| Home Invasions      | 12          | 39          | 27          | 31          | 109   |  |
| Retail Frauds       | 95          | 147         | 130         | 133         | 505   |  |
| Larcenies           | 63          | 81          | 93          | 81          | 318   |  |
| UDAA                | 9           | 14          | 9           | 9           | 41    |  |
| Other Crimes        | 42          | 50          | 42          | 52          | 186   |  |
|                     |             |             |             |             | Total |  |